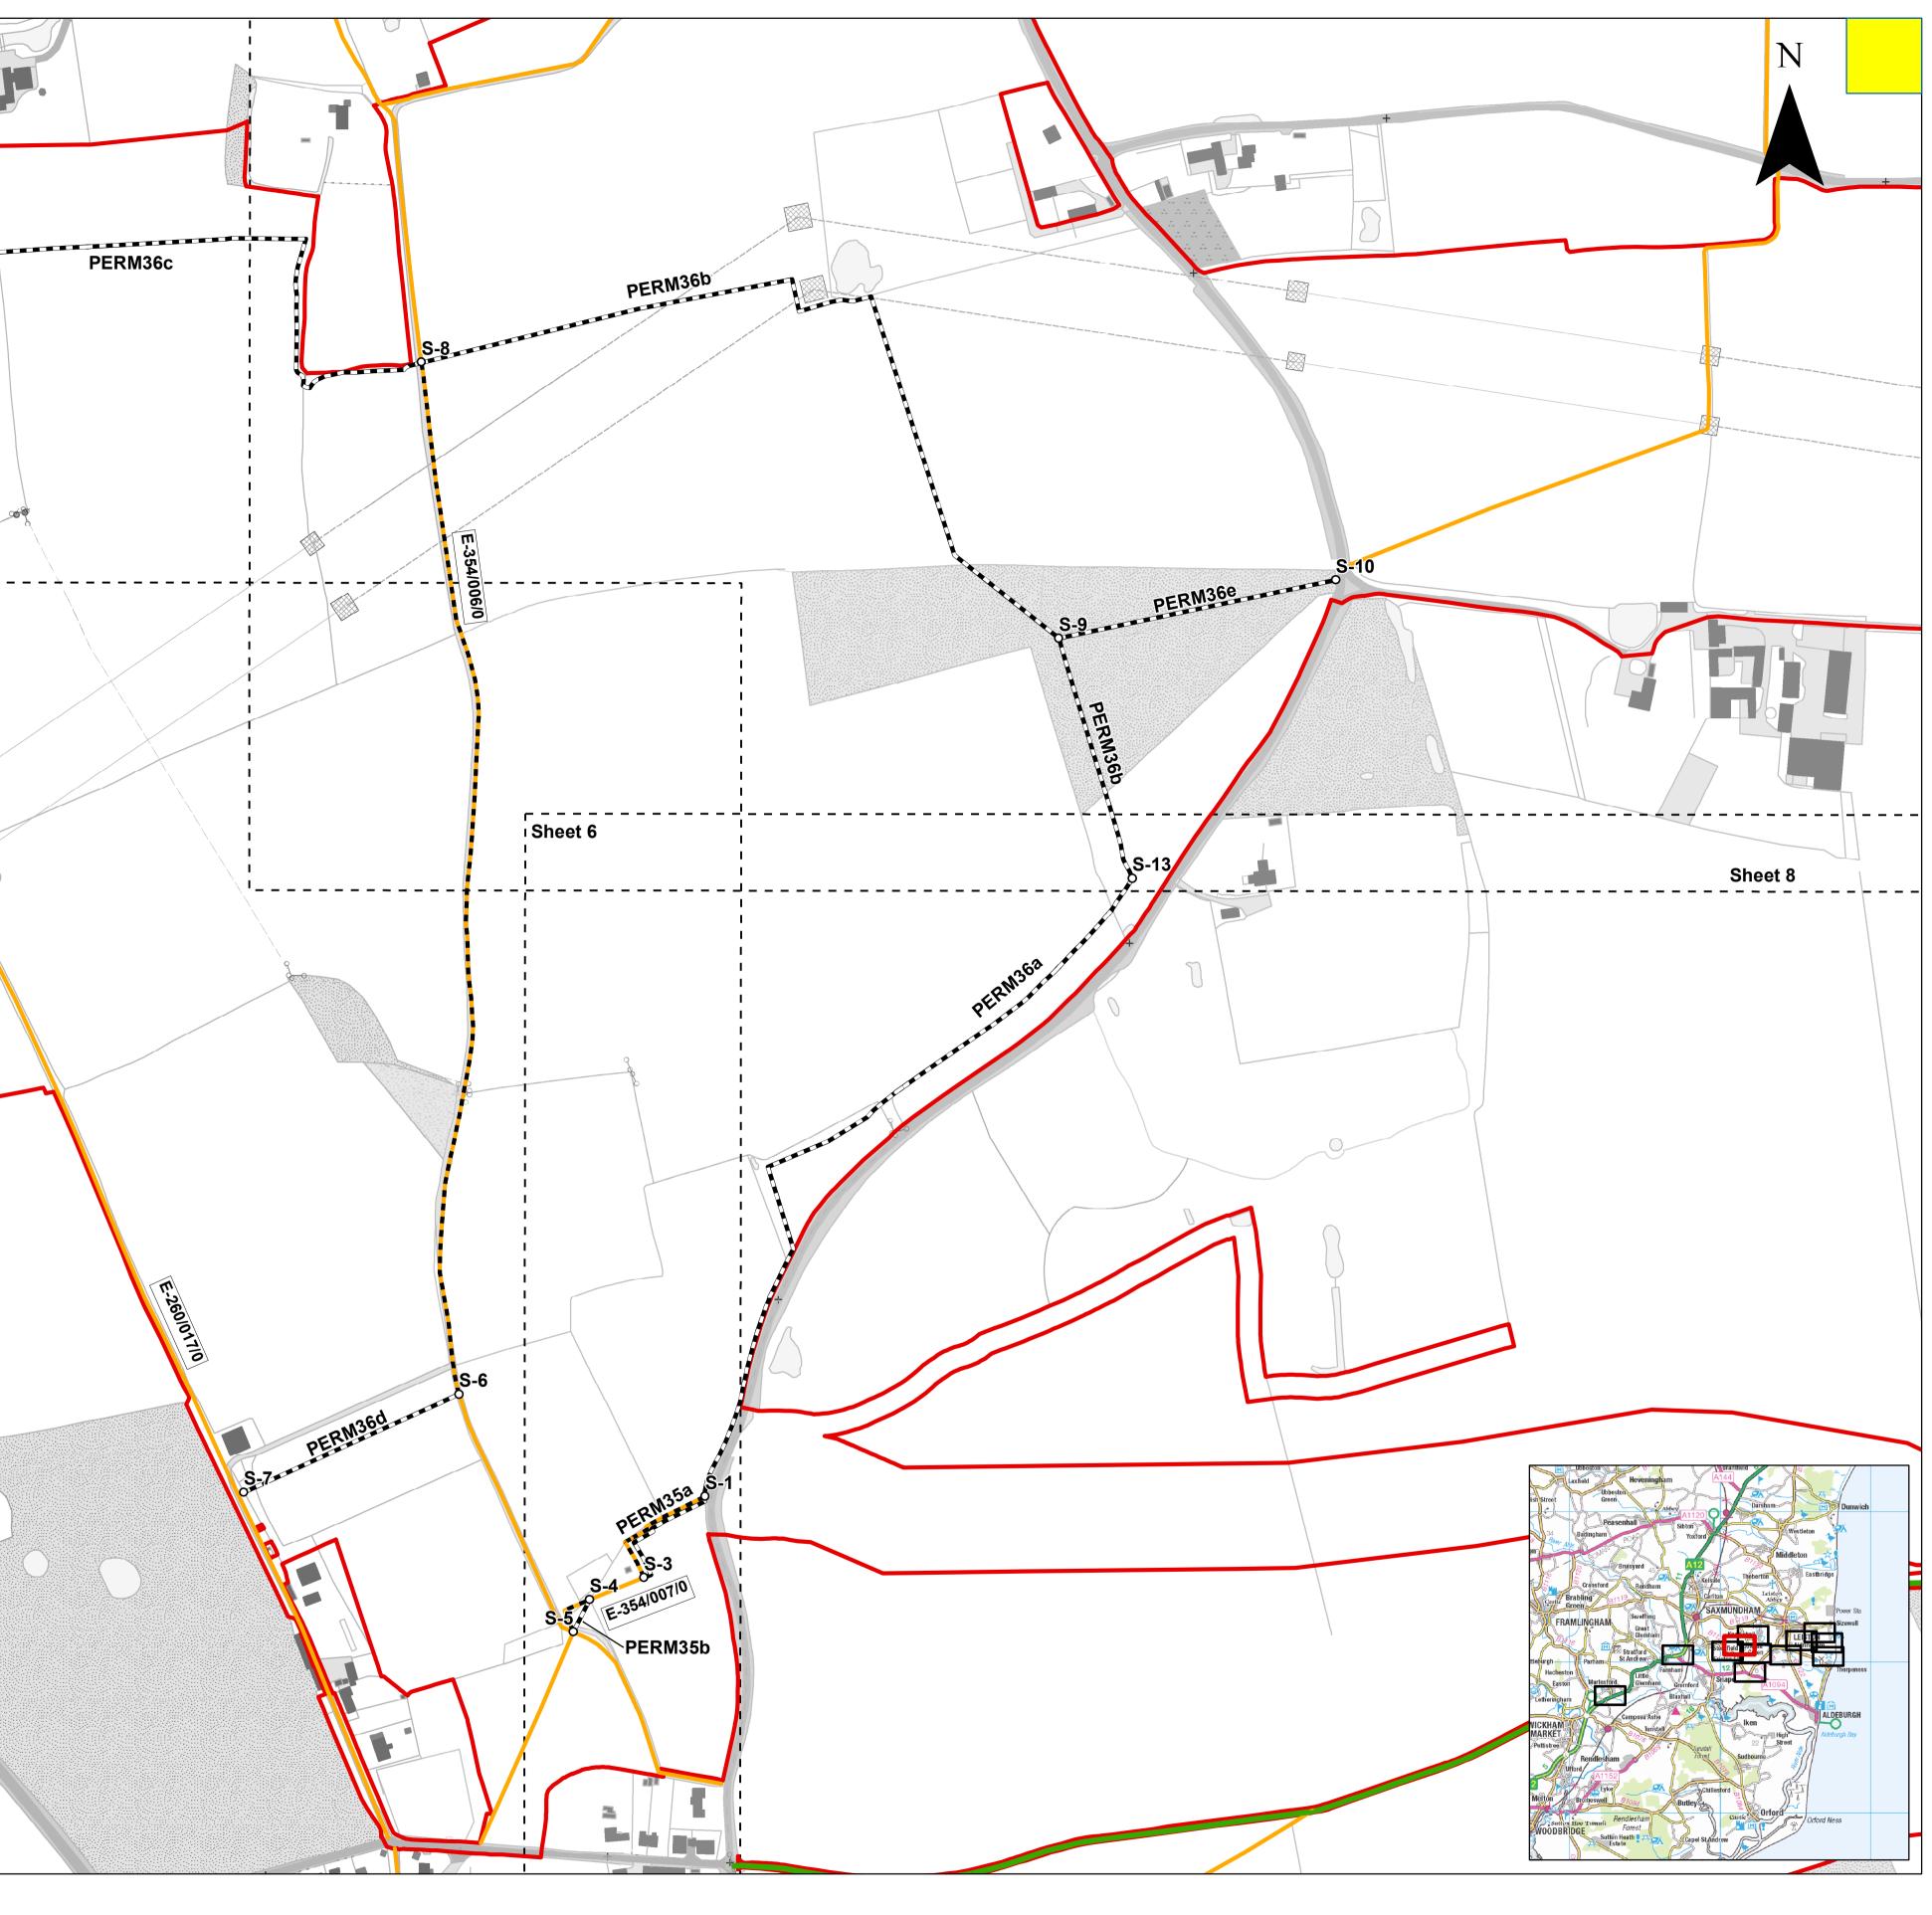

|   | 4 2 | 28/06/2021 | AB | Fourth Issue. |           |    | 1:2,500 Metres                                                                                                                                                                                                                                                                                                                                                                          | East Anglia ONE North Offshore Wind Farm           | Drg No | EA1N-DEV-D    | RG-IBR-001046    |
|---|-----|------------|----|---------------|-----------|----|-----------------------------------------------------------------------------------------------------------------------------------------------------------------------------------------------------------------------------------------------------------------------------------------------------------------------------------------------------------------------------------------|----------------------------------------------------|--------|---------------|------------------|
|   | 3 2 | 22/04/2021 | AB | Third Issue.  | Prepared: | AB | Scale @ A1 0 50 100 200                                                                                                                                                                                                                                                                                                                                                                 |                                                    | Rev    | 4             | British National |
|   | 2 1 | 15/12/2020 | AB | Second Issue. | Checked:  | BD | Source: © Suffolk County Council, 2020. © Crown copyright and database rights 2021. Ordnance Survey 0100031673.<br>This map has been produced to the latest known information at the time of issue, and has been produced for your information only.<br>Please consult with the SPR GIS team to ensure the content is still current before using the information contained on this map. | Permanent Stopping Up of Public Rights of Way Plan | Date   | 28/06/21      | - Grid<br>OSGB36 |
| I | Rev | Date       | Ву | Comment       | Approved: | FM | To the fullest extent permitted by law, we accept no responsibility or liability (whether in contract, tort (including negligence) or otherwise in respect of any errors or omissions in the information contained in the map and shall not be liable for any loss, damage or expense caused by such errors or omissions.                                                               | Sheet Number: Sheet 6 of 12                        | APFP R | lef: 5(2) (K) | Doc ref: 2.6     |