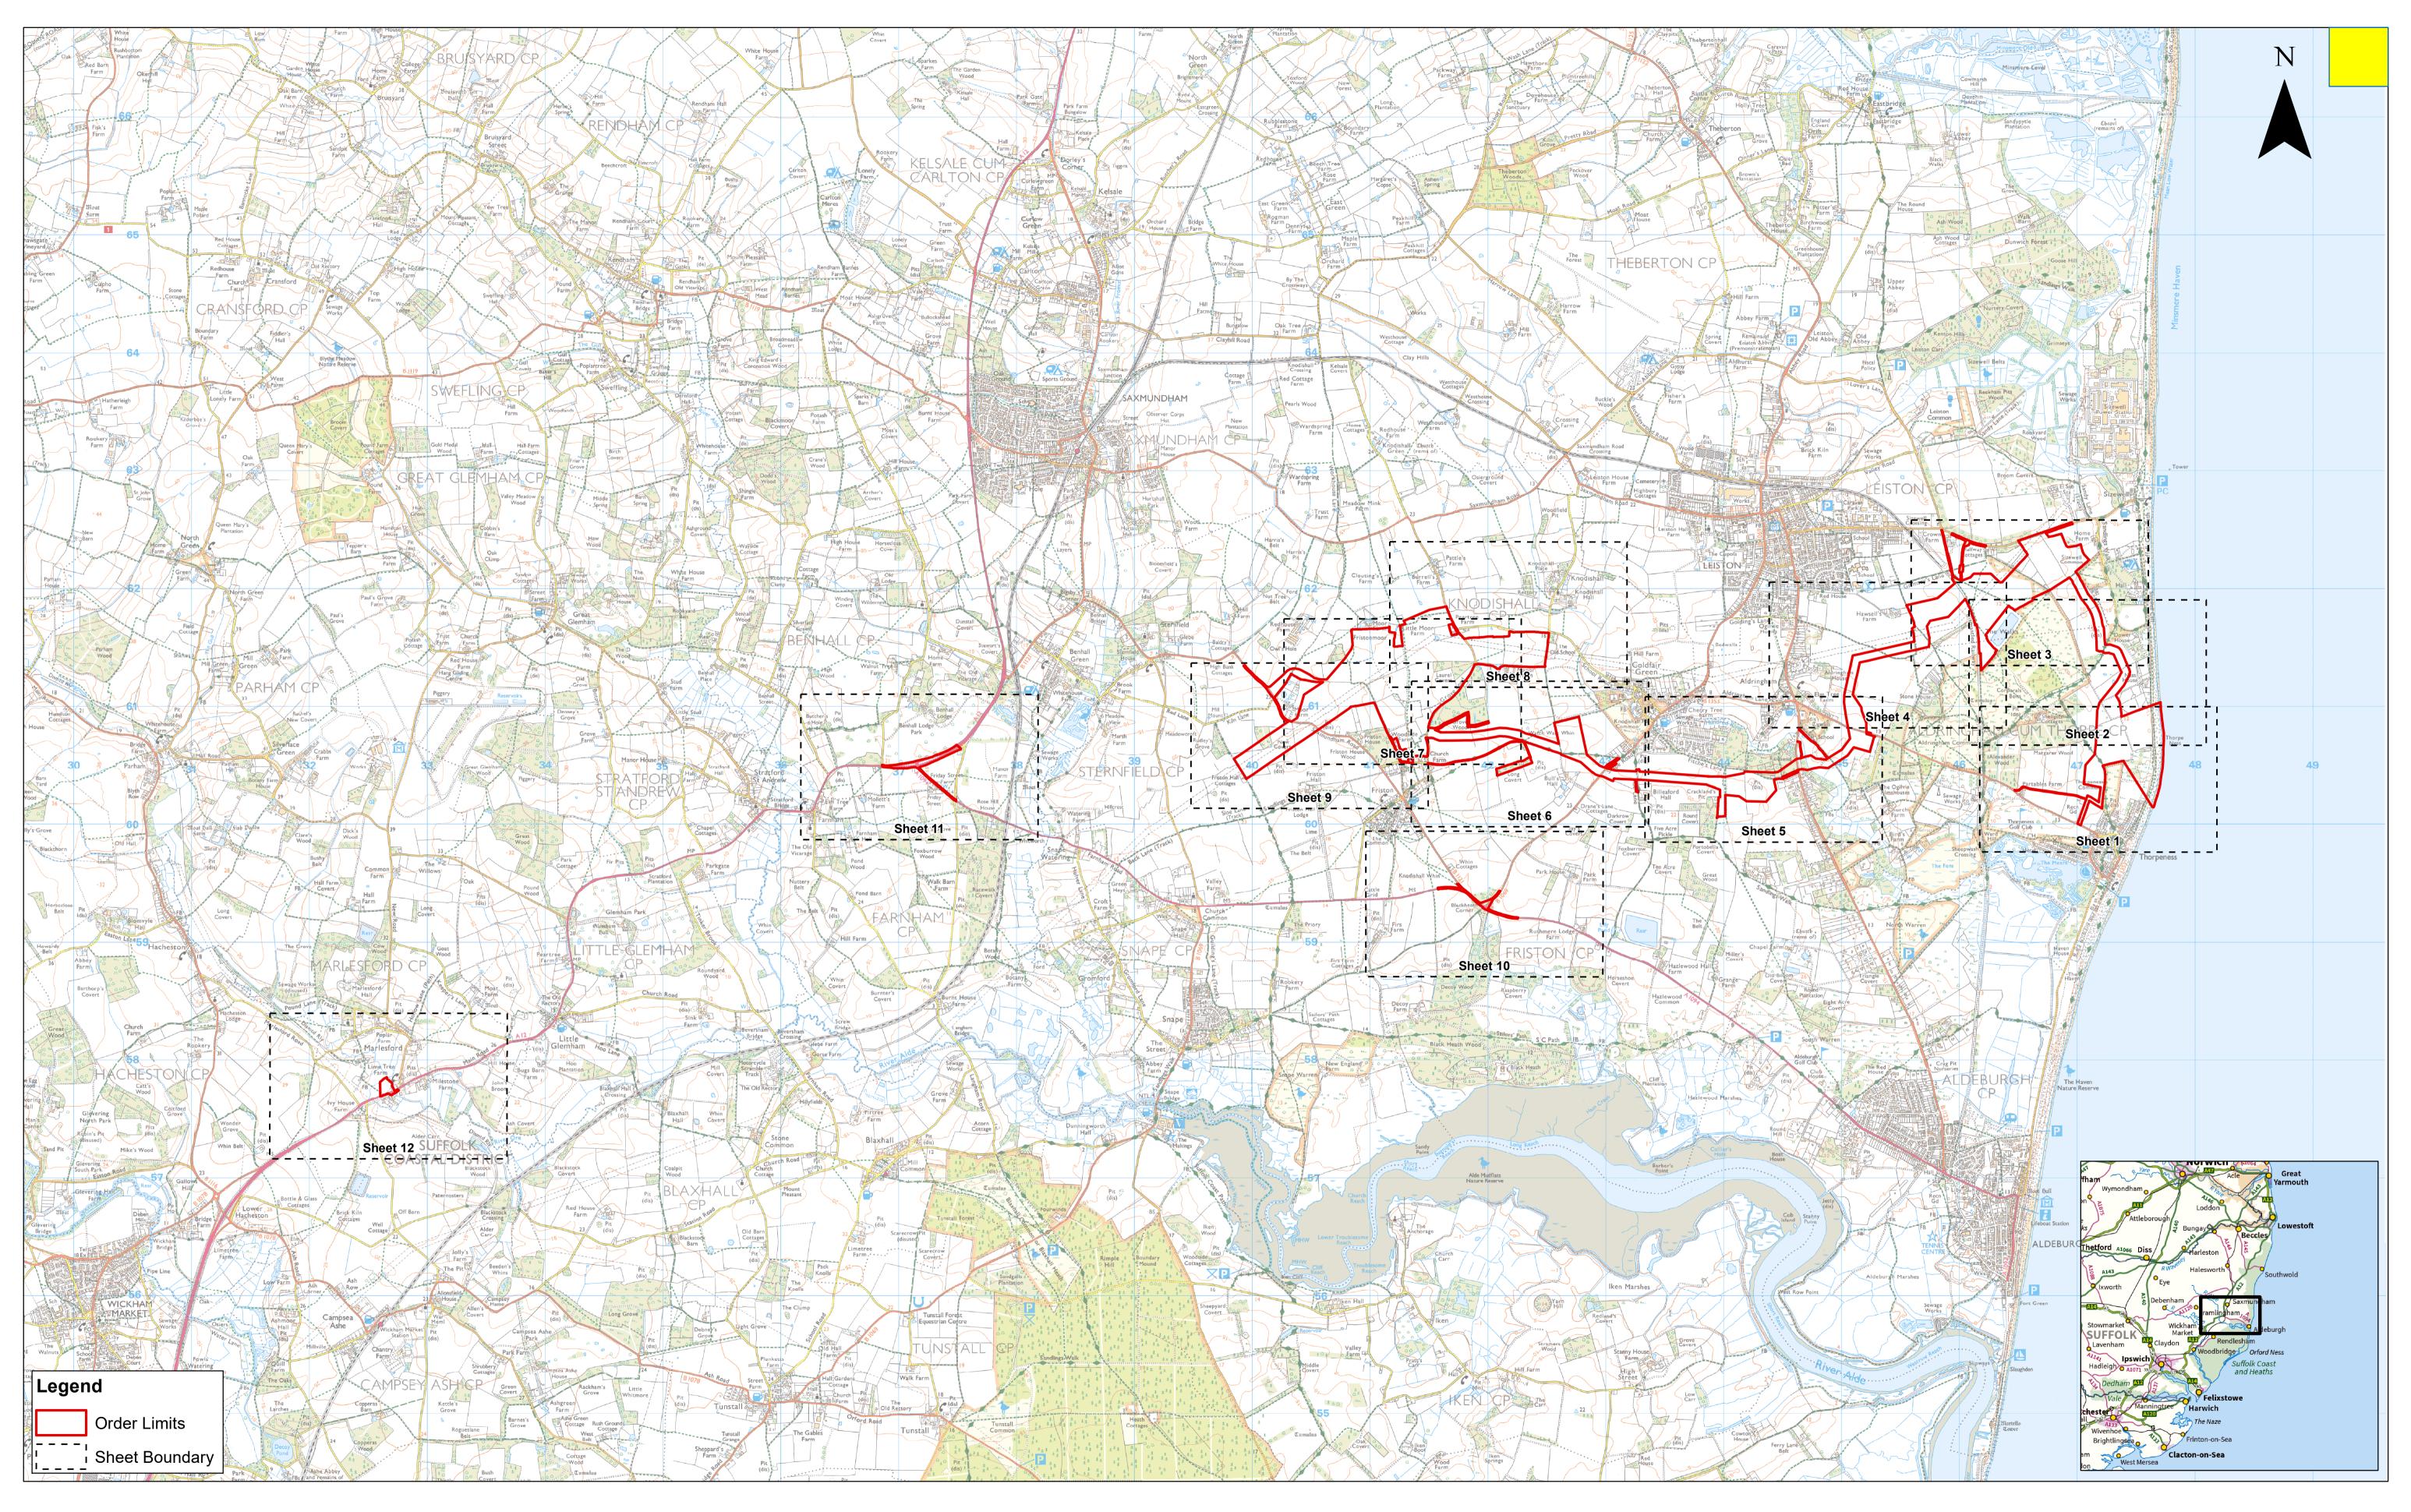

| 4 28 | /06/2021 | AB | Fourth Issue. |           |    | 1:25,000                          |                        |                                     | Metres                                                                                                                  |                                | East Anglia ONE North Offshore Wind Farm           | Drg No | EA1N-DEV-D    | RG-IBR-001046    |
|------|----------|----|---------------|-----------|----|-----------------------------------|------------------------|-------------------------------------|-------------------------------------------------------------------------------------------------------------------------|--------------------------------|----------------------------------------------------|--------|---------------|------------------|
| 3 22 | 04/2021  | AB | Third Issue.  | Prepared: | AB | Scale @ A1                        | 0 5                    | 00 1,000                            | 2,000                                                                                                                   |                                |                                                    | Rev    | 4             | British National |
| 2 15 | /12/2020 | AB | Second Issue. | Checked:  | BD |                                   | the latest known info  | ormation at the time of issue, and  | 21. Ordnance Survey 0100031673.<br>d has been produced for your informatio<br>sing the information contained on this ma |                                | Permanent Stopping up of Public Rights of Way Plan | Date   | 28/06/21      | Grid<br>OSGB36   |
| Rev  | Date     | Ву | Comment       | Approved: | FM | To the fullest extent permitted b | y law, we accept no re | esponsibility or liability (whether | r in contract, tort (including negligence) or<br>r any loss, damage or expense caused b                                 | or otherwise in respect of any | Key Plan                                           | APFP R | kef: 5(2) (K) | Doc ref: 2.6     |