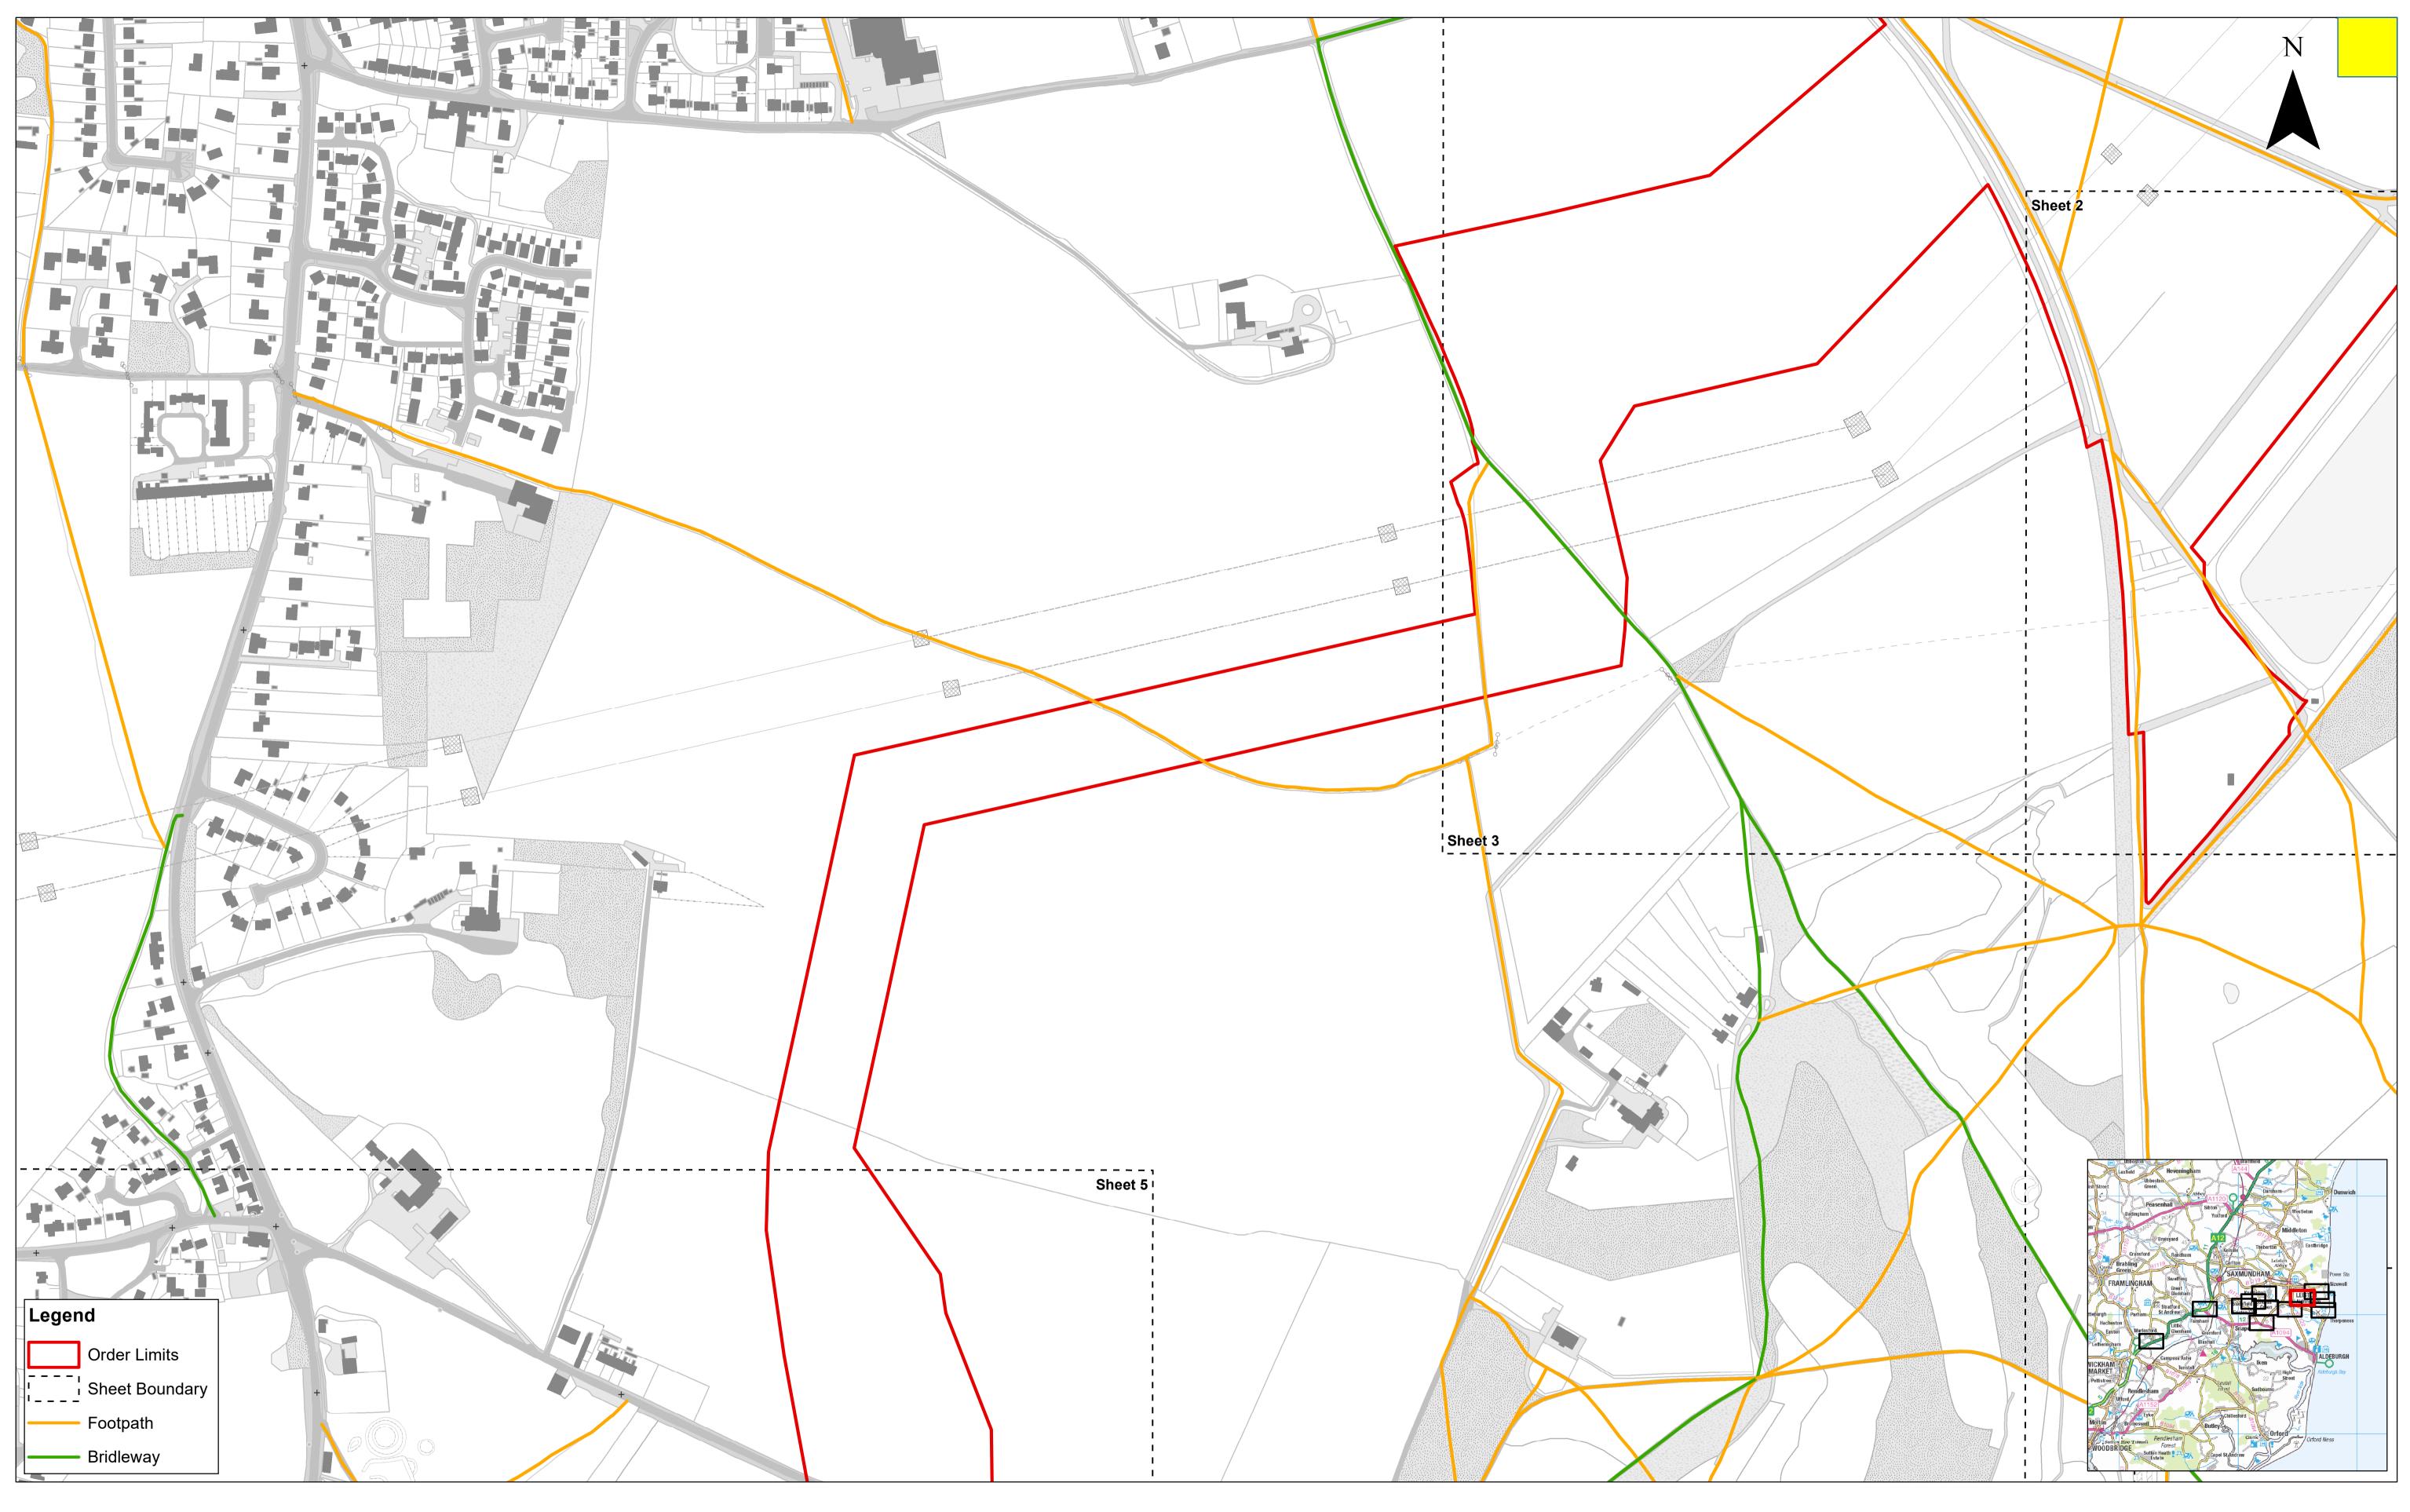

| 4 28 | /06/2021 | AB | Fourth Issue. |           |    | 1:25,000                          |                        |                                     | Metres                                                                                                                  |                                | East Anglia ONE North Offshore Wind Farm           | Drg No | EA1N-DEV-D    | RG-IBR-001046    |
|------|----------|----|---------------|-----------|----|-----------------------------------|------------------------|-------------------------------------|-------------------------------------------------------------------------------------------------------------------------|--------------------------------|----------------------------------------------------|--------|---------------|------------------|
| 3 22 | 04/2021  | AB | Third Issue.  | Prepared: | AB | Scale @ A1                        | 0 5                    | 00 1,000                            | 2,000                                                                                                                   |                                |                                                    | Rev    | 4             | British National |
| 2 15 | /12/2020 | AB | Second Issue. | Checked:  | BD |                                   | the latest known info  | ormation at the time of issue, and  | 21. Ordnance Survey 0100031673.<br>d has been produced for your informatio<br>sing the information contained on this ma |                                | Permanent Stopping up of Public Rights of Way Plan | Date   | 28/06/21      | Grid<br>OSGB36   |
| Rev  | Date     | Ву | Comment       | Approved: | FM | To the fullest extent permitted b | y law, we accept no re | esponsibility or liability (whether | r in contract, tort (including negligence) or<br>r any loss, damage or expense caused b                                 | or otherwise in respect of any | Key Plan                                           | APFP R | kef: 5(2) (K) | Doc ref: 2.6     |