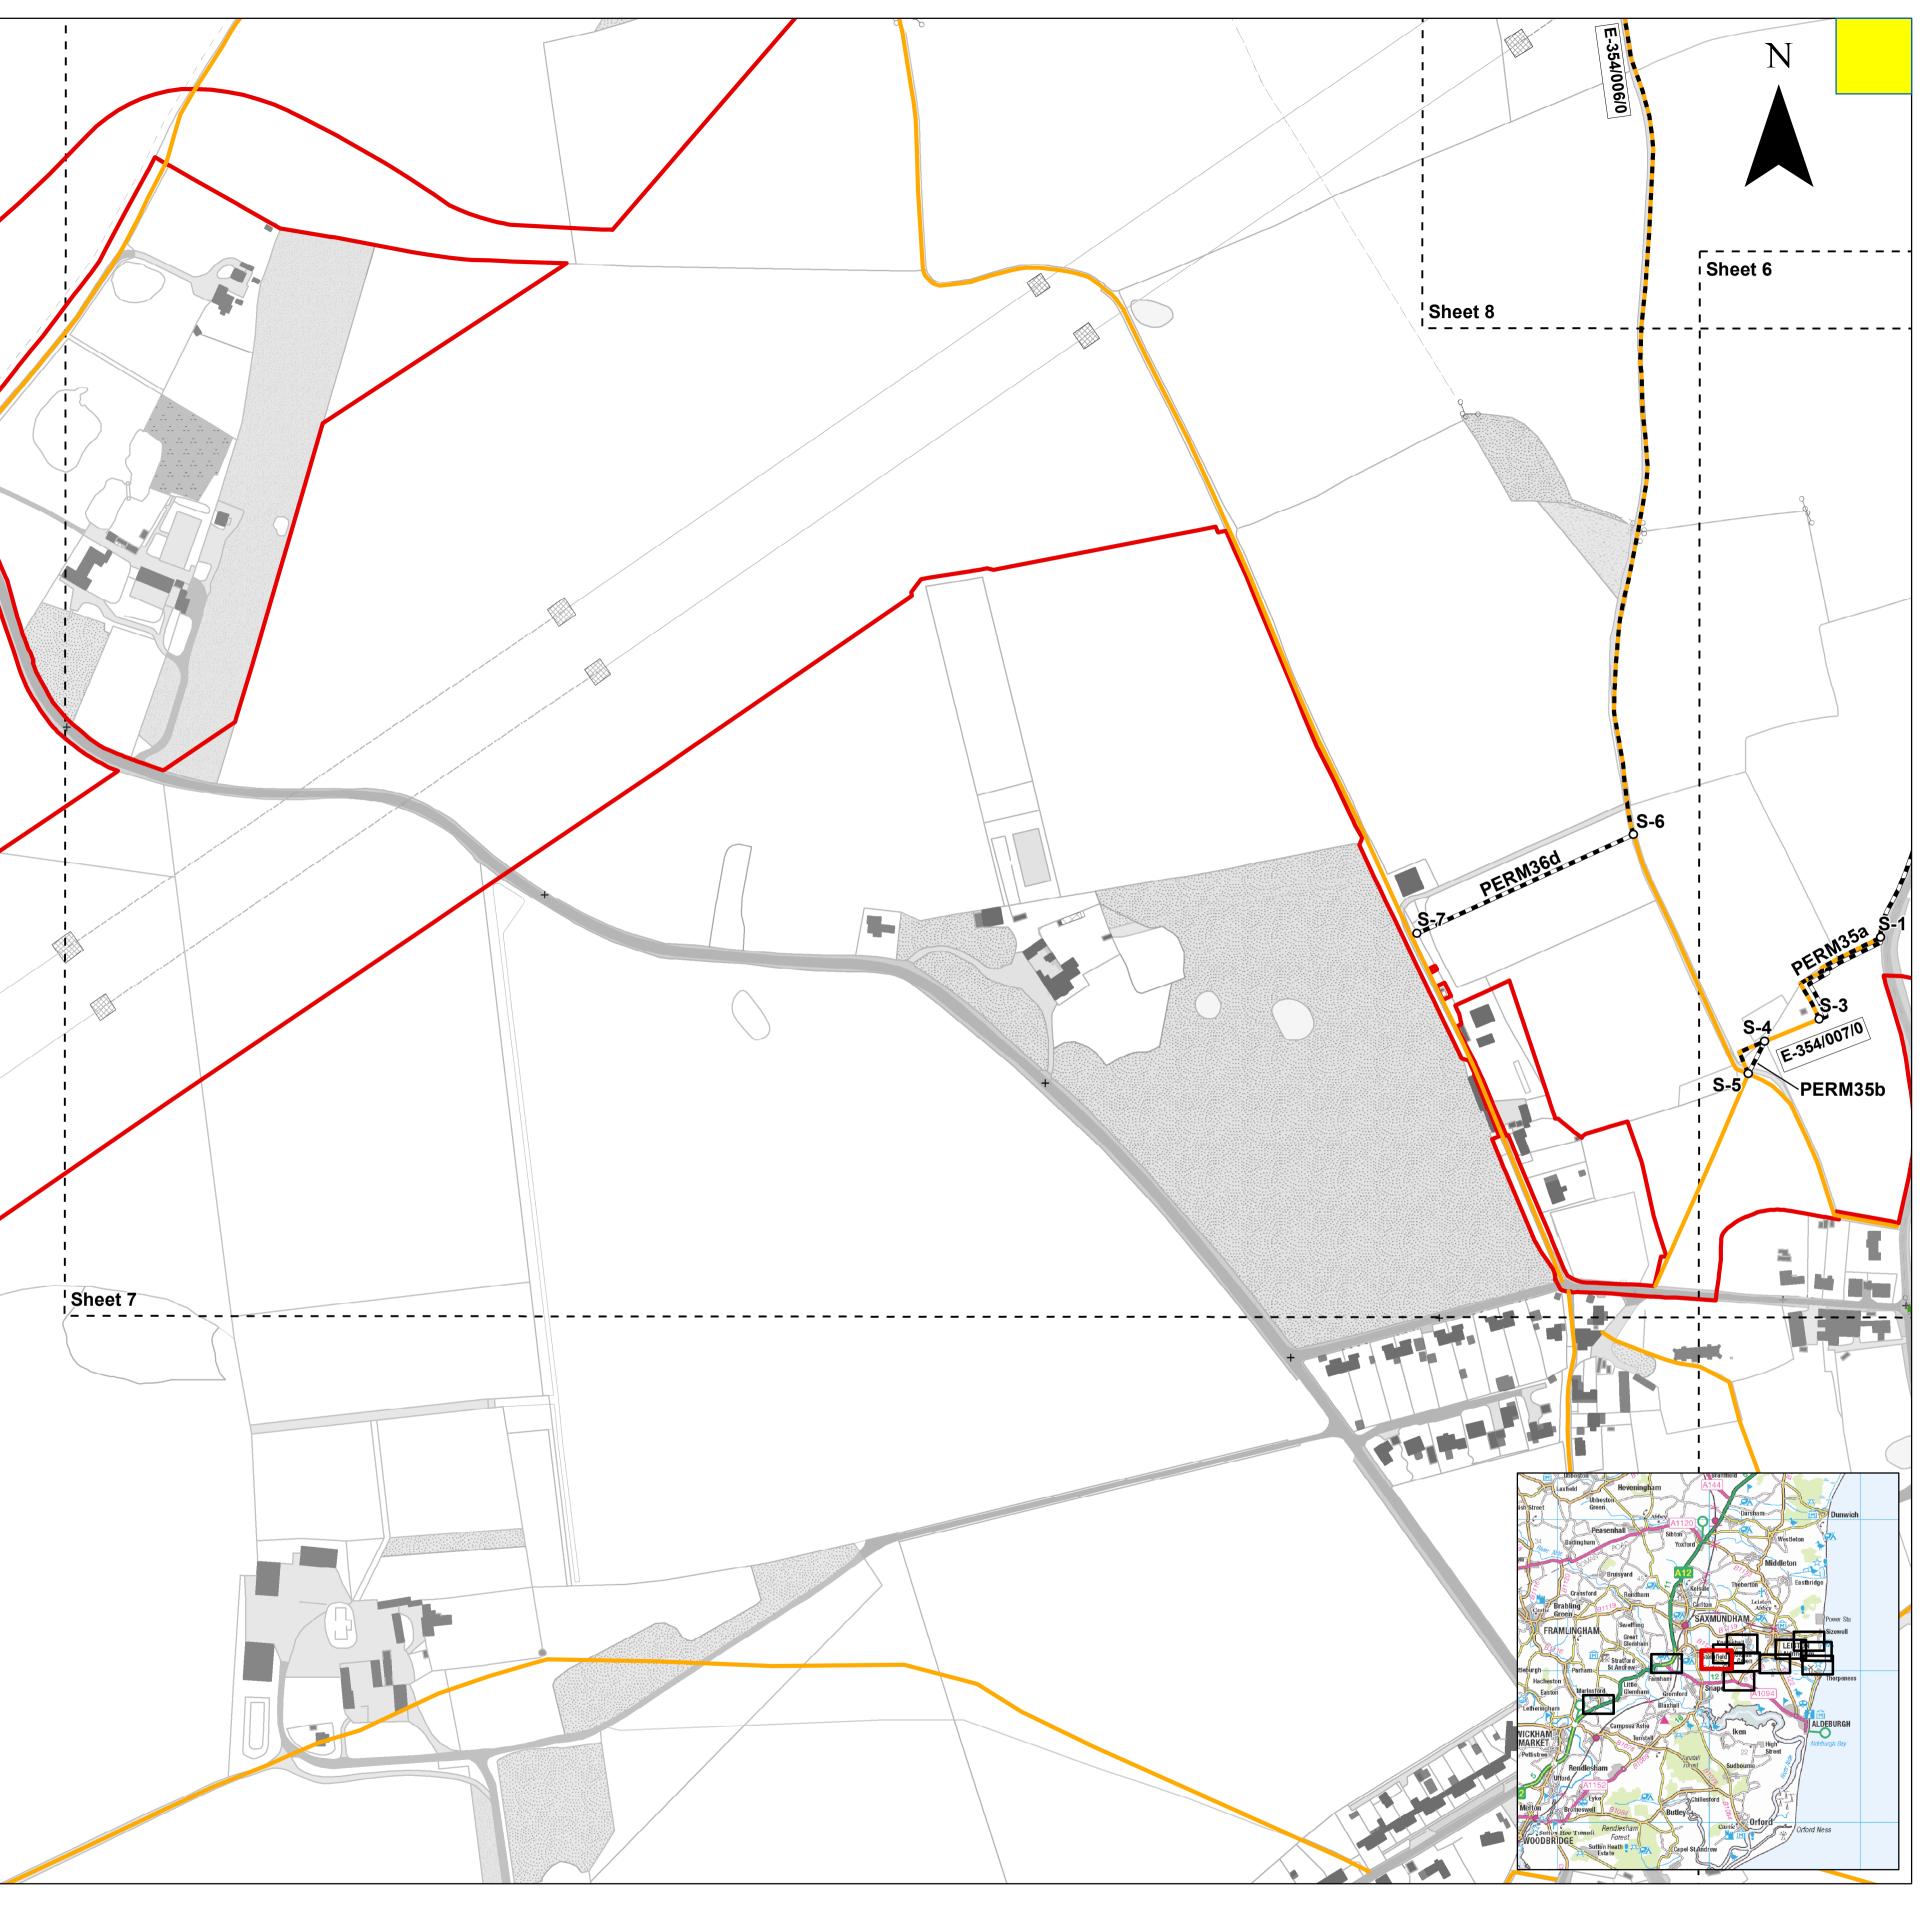

re using the information | oduced for your information only. |                                                                                                                                      | Date   | 28/06/21     | Grid<br>OSGB36   |
| Rev | Date       | Ву | Comment       | Approved: | FM | llest extent permitted by law, we accept no responsibility or liability (whether in contract, tort                                                                                                                                                                                         |                                   |                                                                                                                                      | APFP R | ef: 5(2) (K) | Doc ref: 2.6     |





|               | 4 28/06/2021 AB Fourth Issue. |           |            | 2,500 Metres                                                                                                                                                                                                                                                                                                                                     | East Anglia ONE North Offshore Wind Farm           | Drg No  | EA1N-DEV-D   | DRG-IBR-001046   |
|---------------|-------------------------------|-----------|------------|-------------------------------------------------------------------------------------------------------------------------------------------------------------------------------------------------------------------