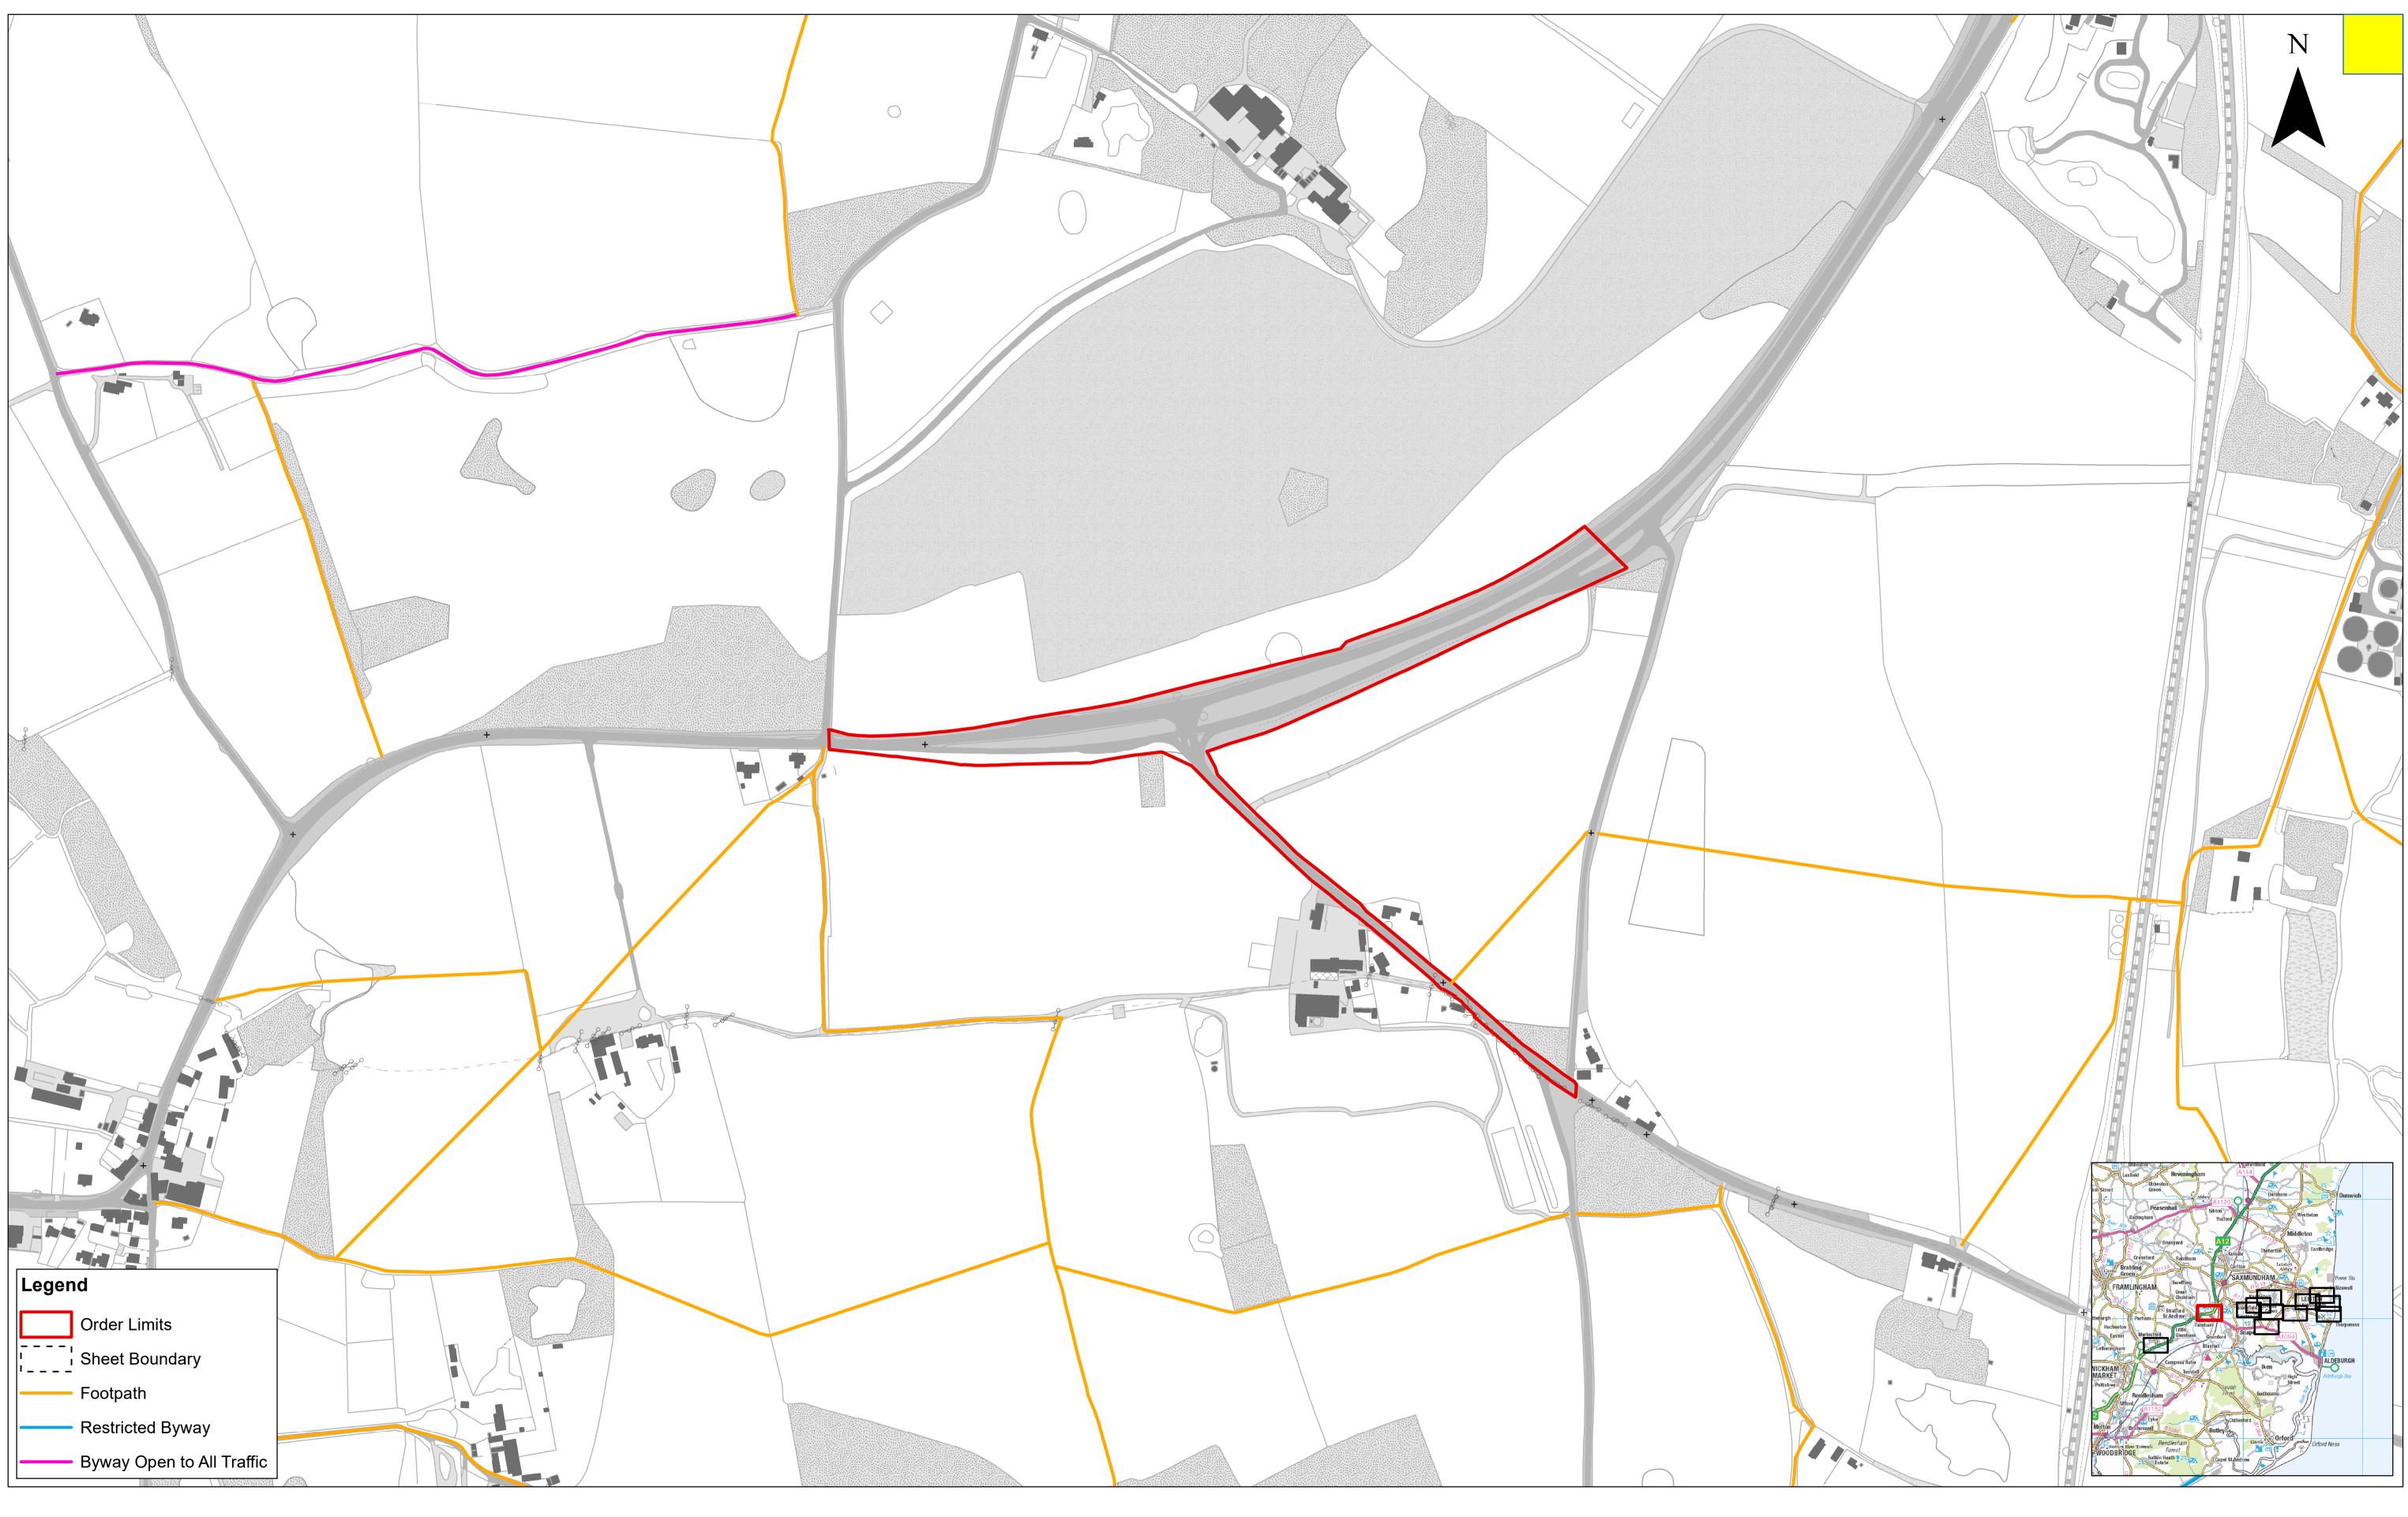

at the time of issue, and has been produced for your information only.<br>It with the SPR GIS team to ensure the content is still current before using the information contained on this map | Permanent Stopping Up of Public Rights of Way Plai |         | 28/06/21     | Grid<br>OSGB36   |
| RENEWABLES    | Rev Date By Comment           | Approved: | FM FM      | extent permitted by law, we accept no responsibility or liability (whether in contract, tort (including negligence) or otherwise in respect of any<br>sions in the information contained in the map and shall not be liable for any loss, damage or expense caused by such errors or omissions.                                                  | Sheet Number: Sheet 10 of 12                       | APFP Re | ef: 5(2) (K) | Doc ref: 2.6     |





|   | 4 2 | 8/06/2021 | AB | Fourth Issue. |           |    | 1:2,500 Hetres Fast Anglia ONE North Offs                                                                                                                                                                                                                                                                       | East Anglia ONE North Offshore Wind Farm<br>Permanent Stopping Up of Public Rights of Way Plan<br>Sheet Number: Sheet 11 of 12 | Drg No  | EA1N-DEV-D   | RG-IBR-001046    |
|---|-----|-----------|----|---------------|-----------|----|--------------------------------------------------------------------------------------------------------------------------------------------------------------------------------------------------