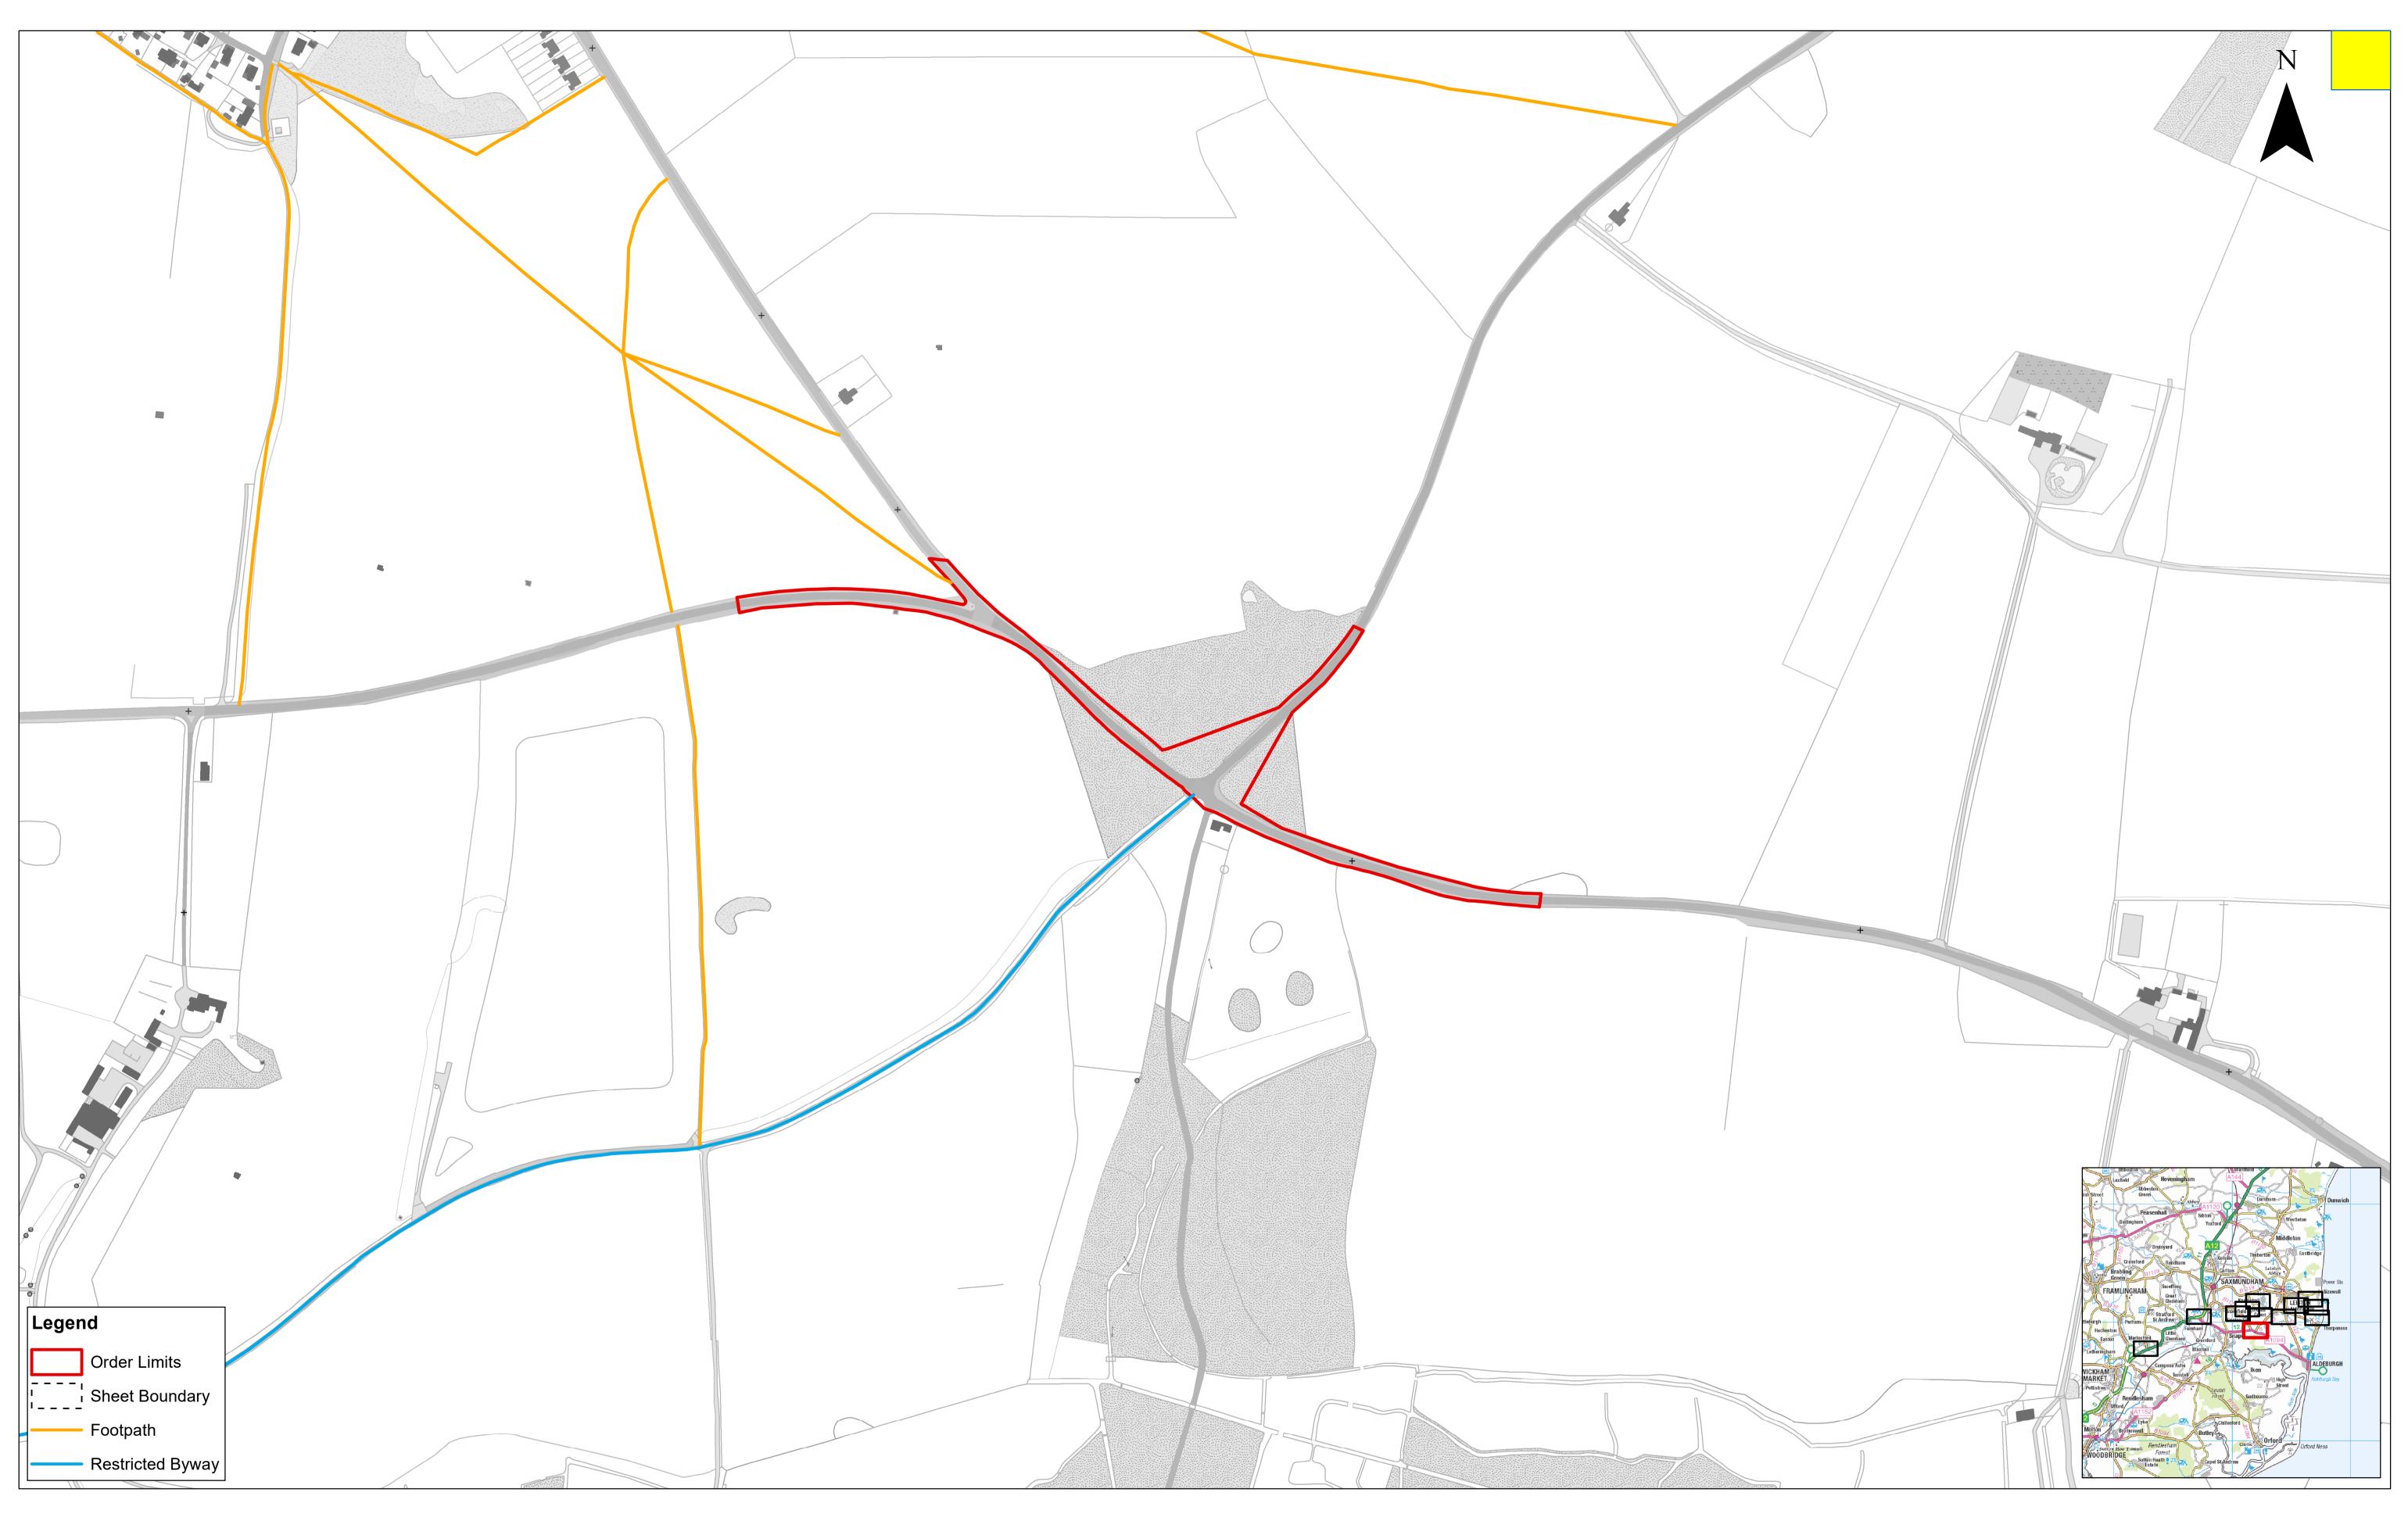

using the information | oduced for your information only. |                                                                                                                                      | Date   | 28/06/21     | Grid<br>OSGB36   |
| Rev | Date       | Ву | Comment       | Approved: | FM | llest extent permitted by law, we accept no responsibility or liability (whether in contract, tort                                                                                                                                                                                         |                                   |                                                                                                                                      | APFP R | ef: 5(2) (K) | Doc ref: 2.6     |





|               | 4 28/06/2021 AB Fourth Issue. |           |            | 2,500 Metres                                                                                                                                                                                                                                                                                                                                     | East Anglia ONE North Offshore Wind Farm           | Drg No  | EA1N-DEV-D   | DRG-IBR-001046   |
|---------------|-------------------------------|-----------|------------|---------------------------------------------------------------------------------------------------------------------------------------------------------------------------------------------------------------------