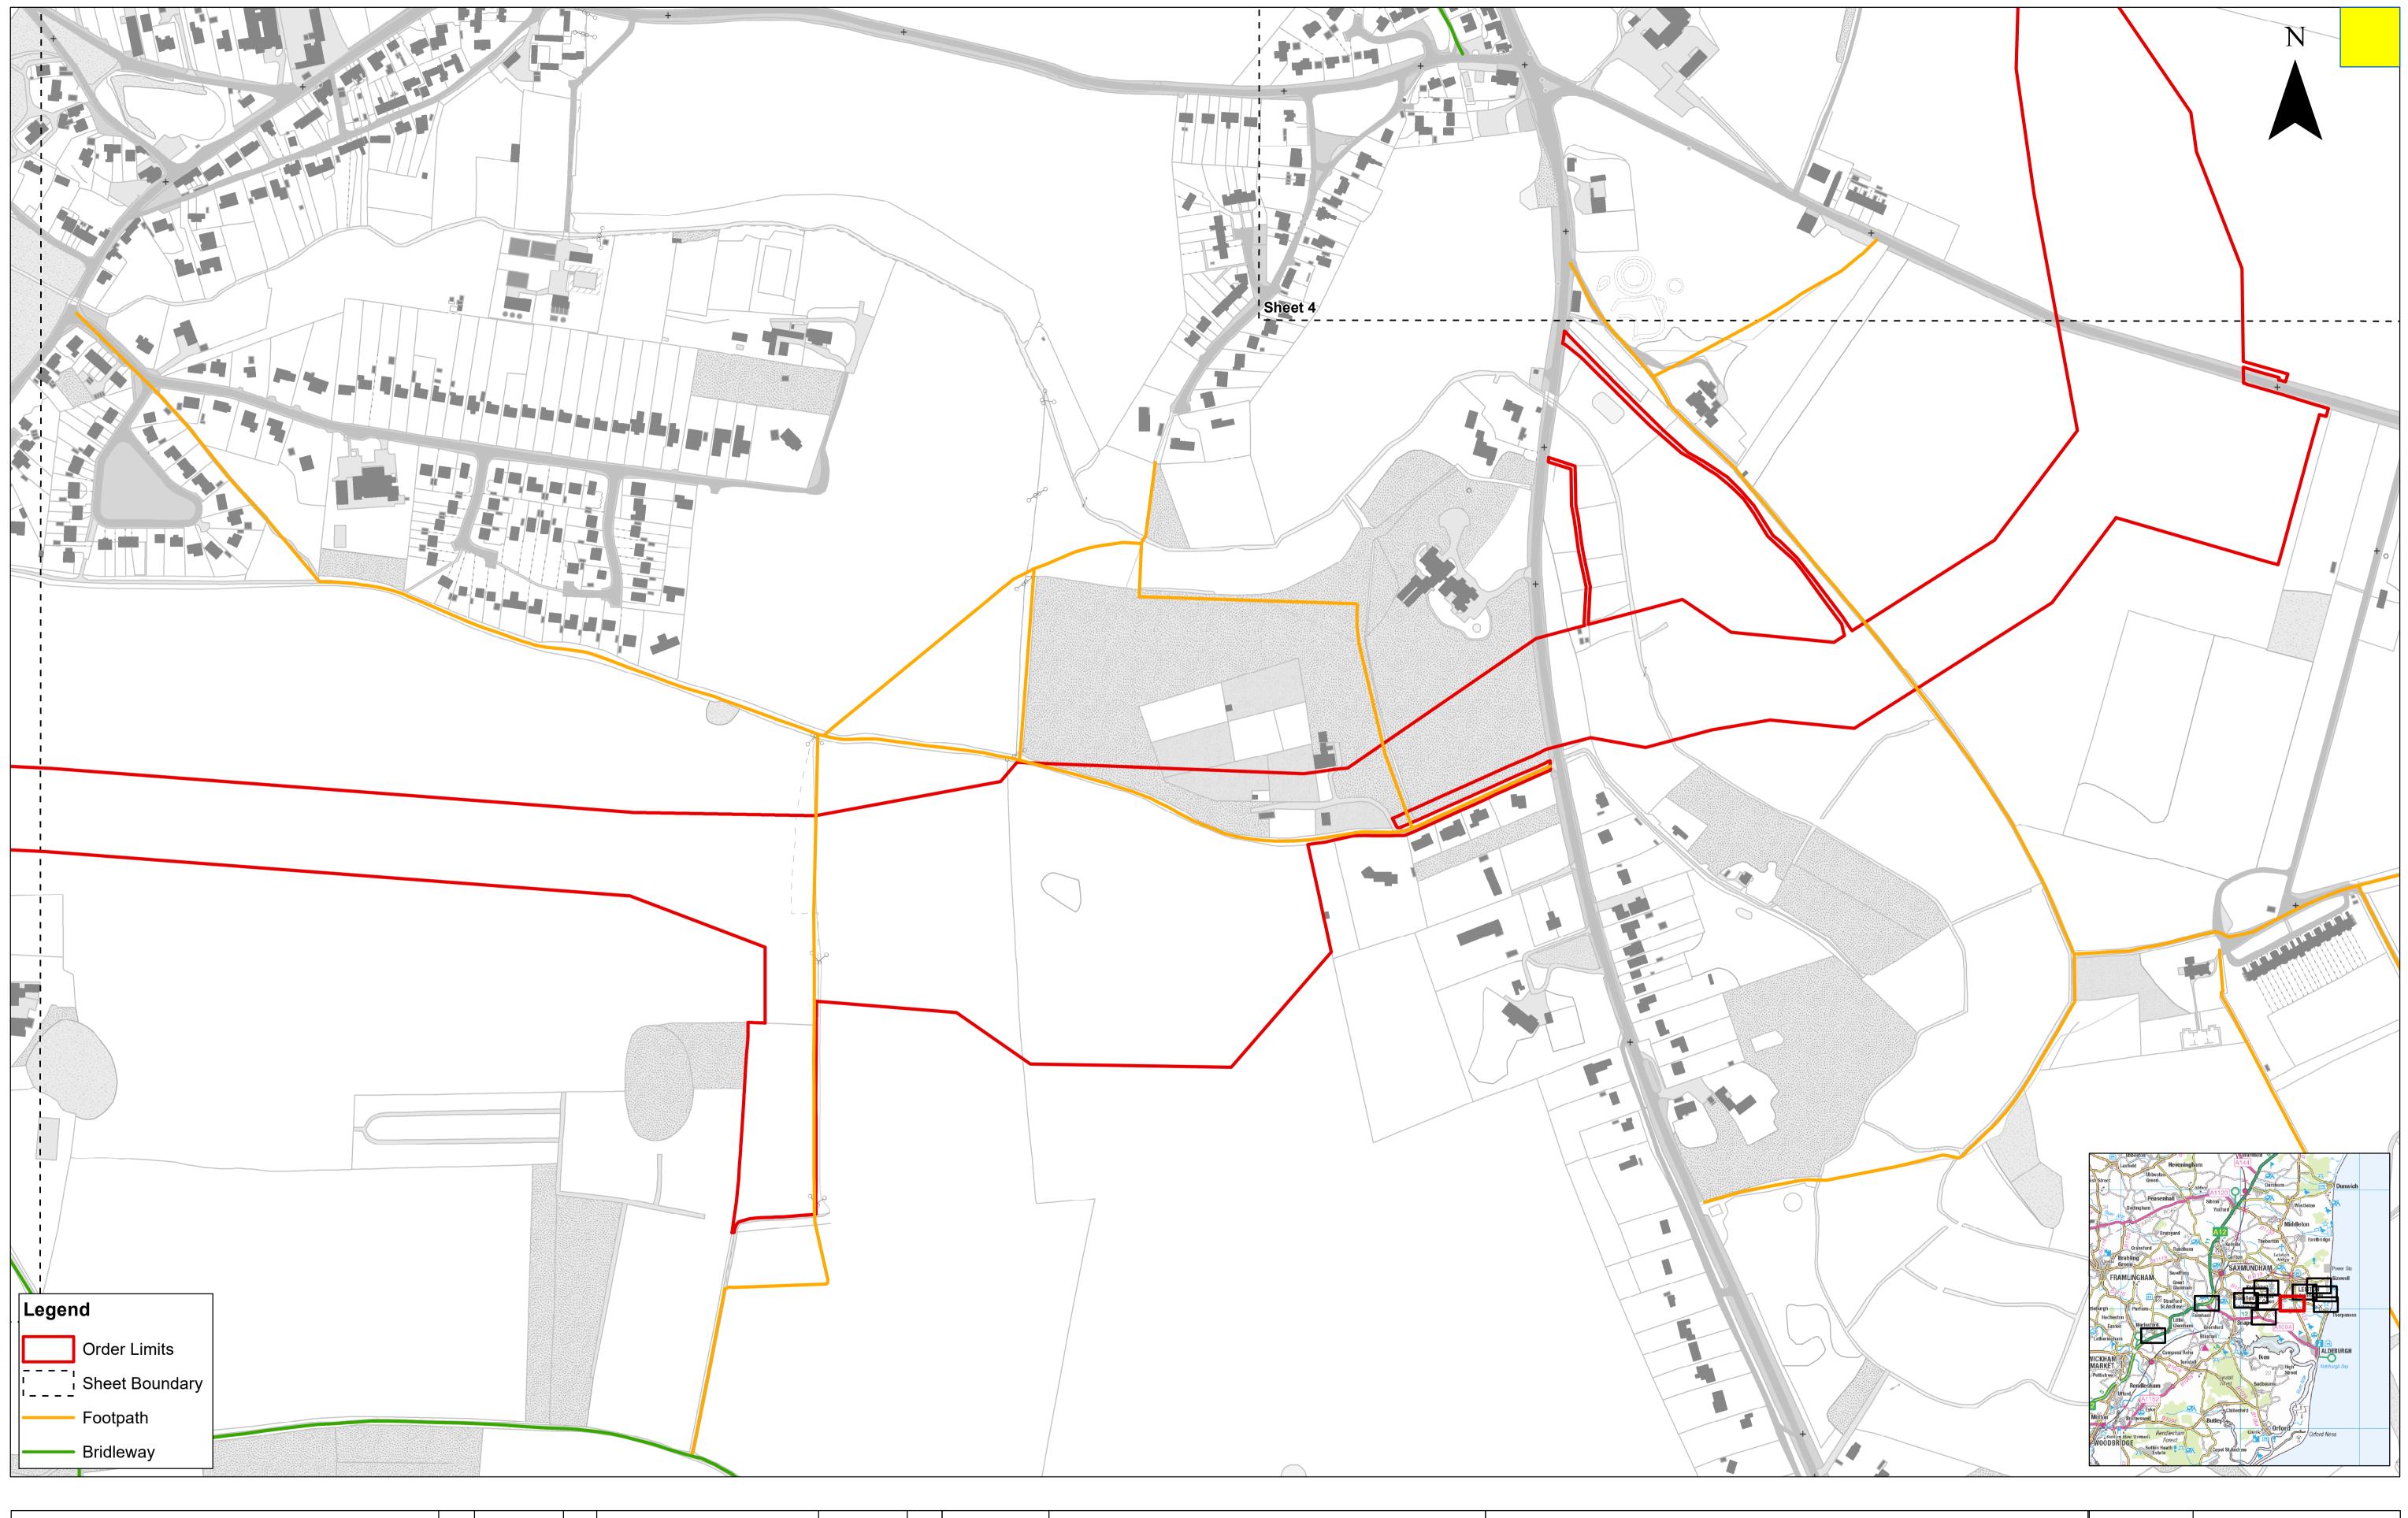

|   | 4 2 | 28/06/2021 | AB | Fourth Issue. |           |    | 1:2,500                                                               |                                                            |                                                                        | Metres                                                                                                                                | East Anglia ONE North Offshore Wind Farm           | Drg No  | EA1N-DEV-D   | RG-IBR-001046    |
|---|-----|------------|----|---------------|-----------|----|-----------------------------------------------------------------------|------------------------------------------------------------|------------------------------------------------------------------------|---------------------------------------------------------------------------------------------------------------------------------------|----------------------------------------------------|---------|--------------|------------------|
|   | 3 2 | 22/04/2021 | AB | Third Issue.  | Prepared: | AB | Scale @ A1                                                            | 0 50                                                       | 100                                                                    | 200                                                                                                                                   |                                                    | Rev     | 4            | British National |
|   | 2 1 | 15/12/2020 | AB | Second Issue. | Checked:  | BD | Source: © Suffolk County Cour<br>This map has been produced to        | cil, 2020. © Crown copyright                               | and database rights 2021. O<br>n at the time of issue, and has         | Ordnance Survey 0100031673.<br>as been produced for your information only.                                                            | Permanent Stopping Up of Public Rights of Way Plan | Date    | 28/06/21     | Grid<br>OSGB36   |
| F | Rev | Date       | Ву | Comment       | Approved: | FM | To the fullest extent permitted the errors or omissions in the inform | y law, we accept no respons<br>nation contained in the map | ibility or liability (whether in co<br>and shall not be liable for any | contract, tort (including negligence) or otherwise in respect of any<br>y loss, damage or expense caused by such errors or omissions. | Sheet Number: Sheet 7 of 12                        | APFP Re | ef: 5(2) (K) | Doc ref: 2.6     |