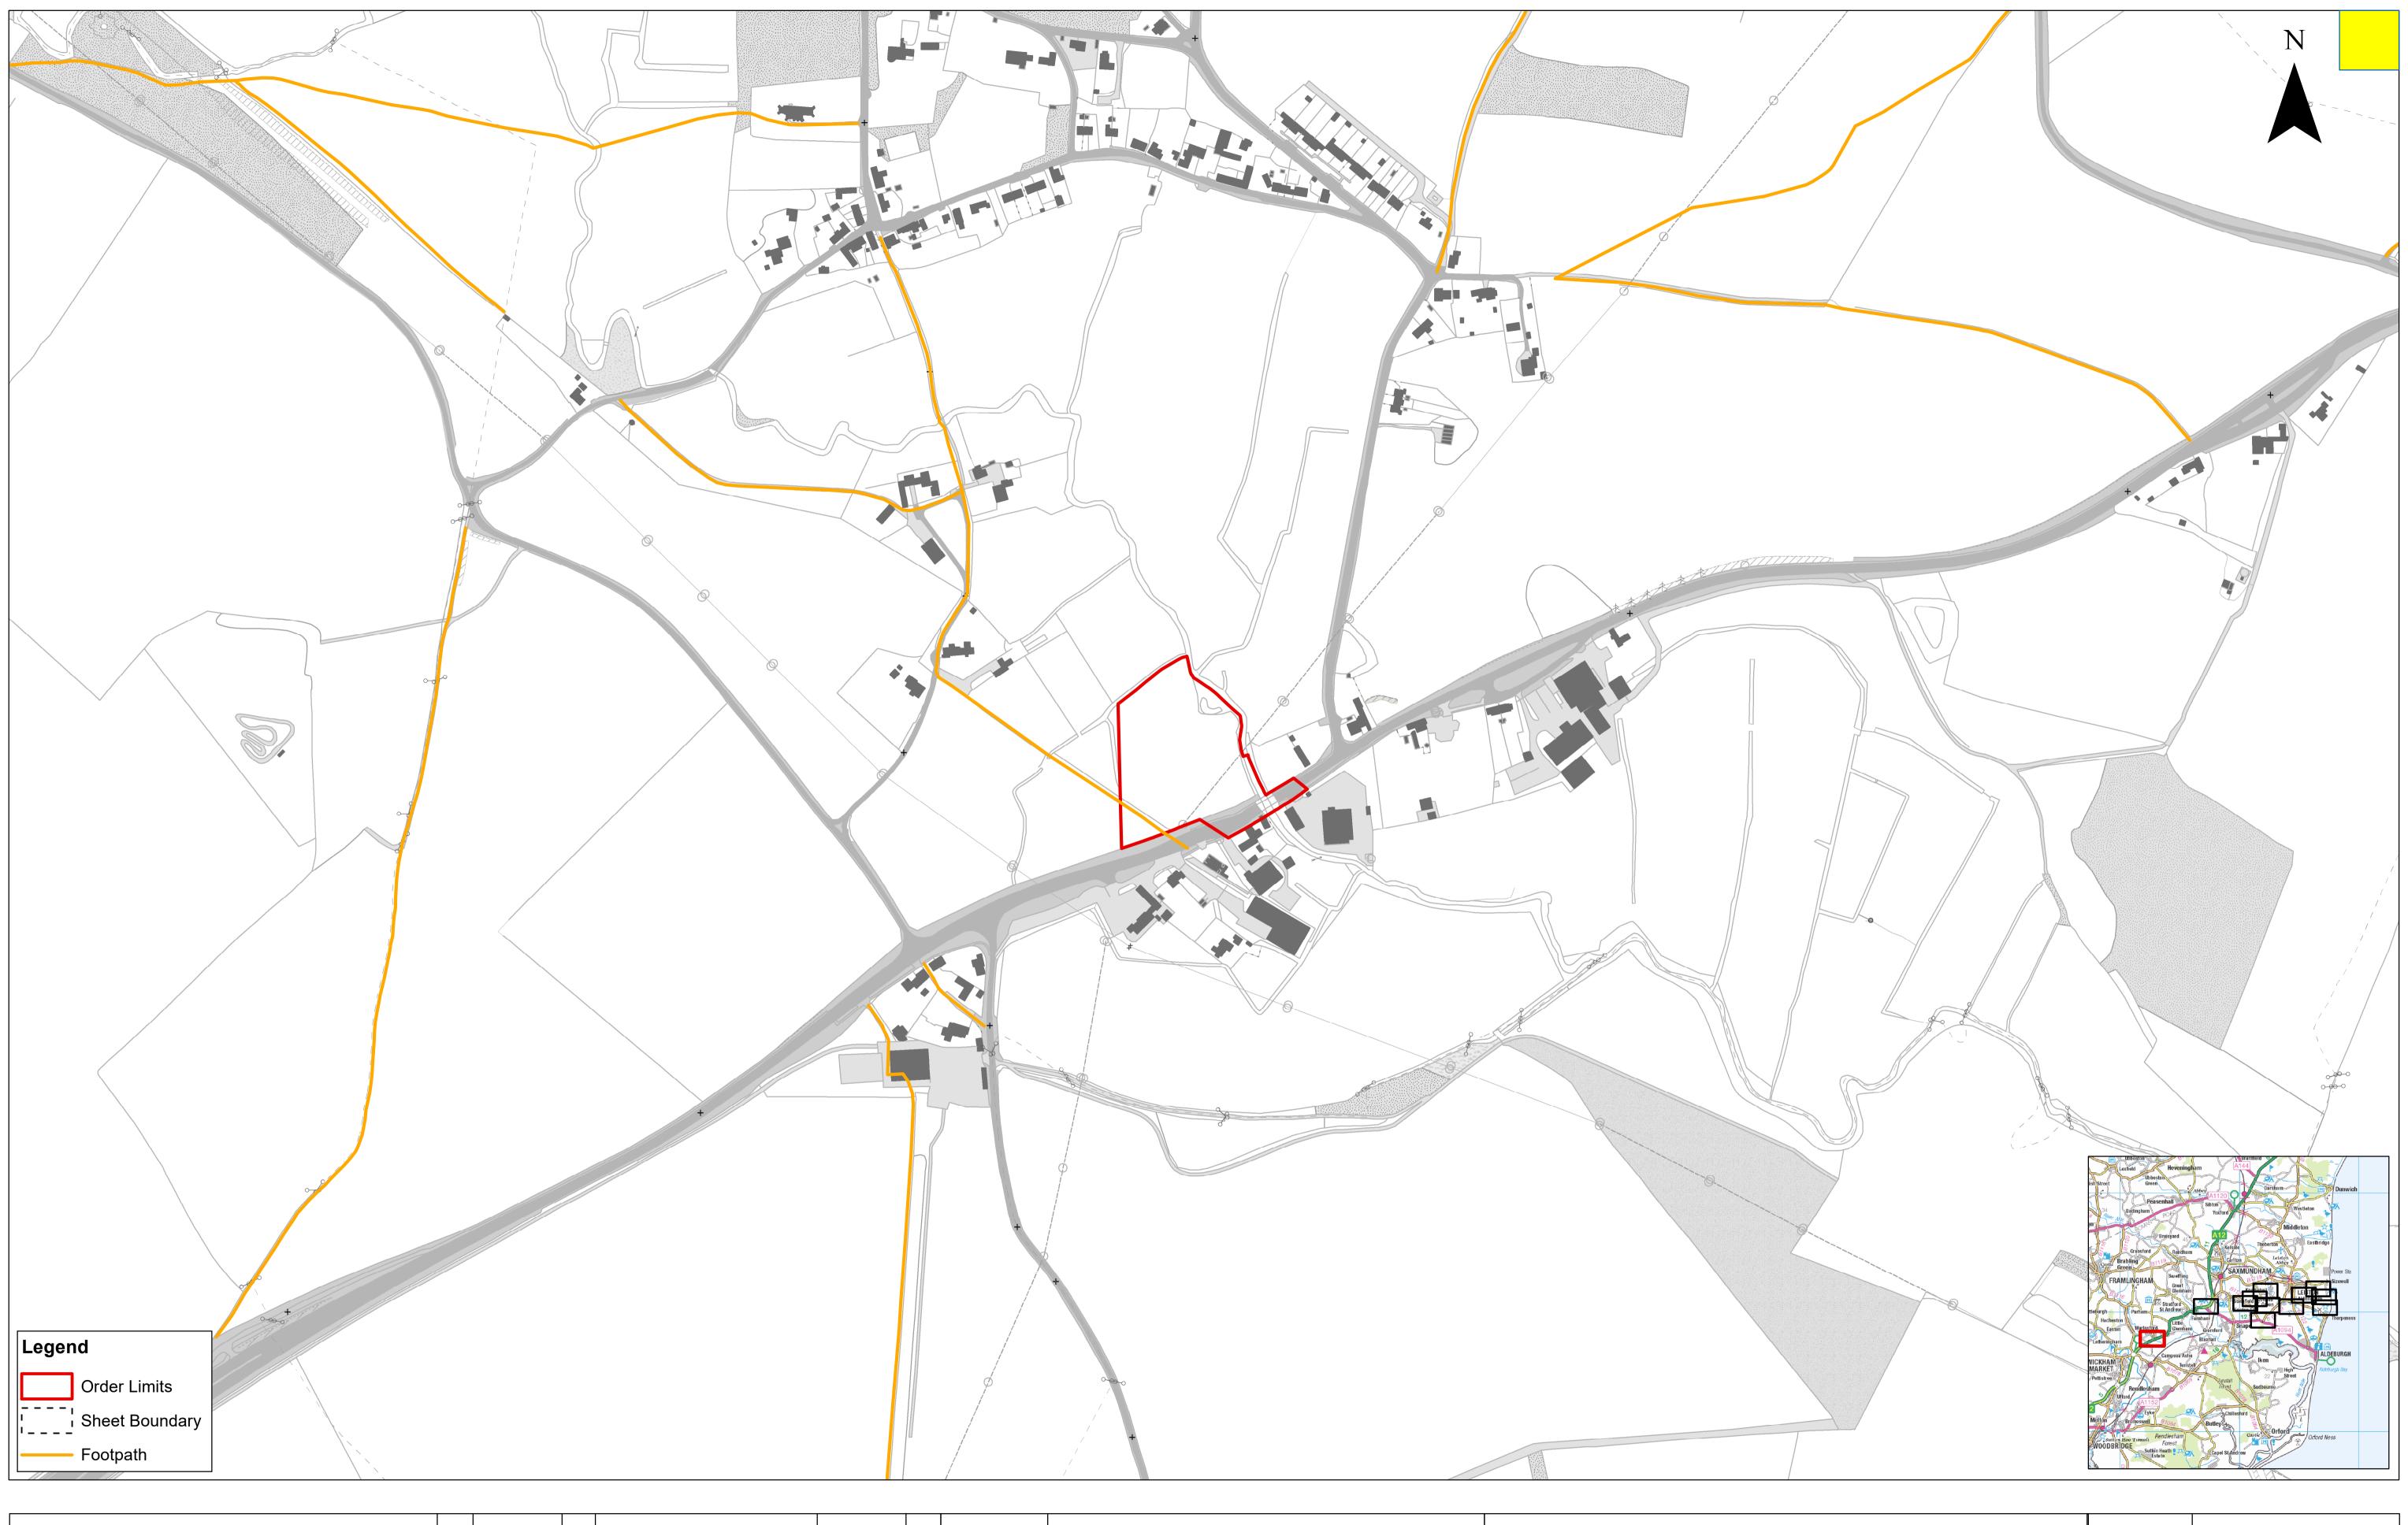

| 4 28 | /06/2021 | AB | Fourth Issue. |           |    | 1:25,000                          |                        |                                     | Metres                                                                                                                  |                                | East Anglia ONE North Offshore Wind Farm           | Drg No | EA1N-DEV-D    | RG-IBR-001046    |
|------|----------|----|---------------|-----------|----|-----------------------------------|------------------------|-------------------------------------|-------------------------------------------------------------------------------------------------------------------------|--------------------------------|----------------------------------------------------|--------|---------------|------------------|
| 3 22 | 04/2021  | AB | Third Issue.  | Prepared: | AB | Scale @ A1                        | 0 5                    | 00 1,000                            | 2,000                                                                                                                   |                                |                                                    | Rev    | 4             | British National |
| 2 15 | /12/2020 | AB | Second Issue. | Checked:  | BD |                                   | the latest known info  | ormation at the time of issue, and  | 21. Ordnance Survey 0100031673.<br>d has been produced for your informatio<br>sing the information contained on this ma |                                | Permanent Stopping up of Public Rights of Way Plan | Date   | 28/06/21      | Grid<br>OSGB36   |
| Rev  | Date     | Ву | Comment       | Approved: | FM | To the fullest extent permitted b | y law, we accept no re | esponsibility or liability (whether | r in contract, tort (including negligence) or<br>r any loss, damage or expense caused b                                 | or otherwise in respect of any | Key Plan                                           | APFP R | kef: 5(2) (K) | Doc ref: 2.6     |