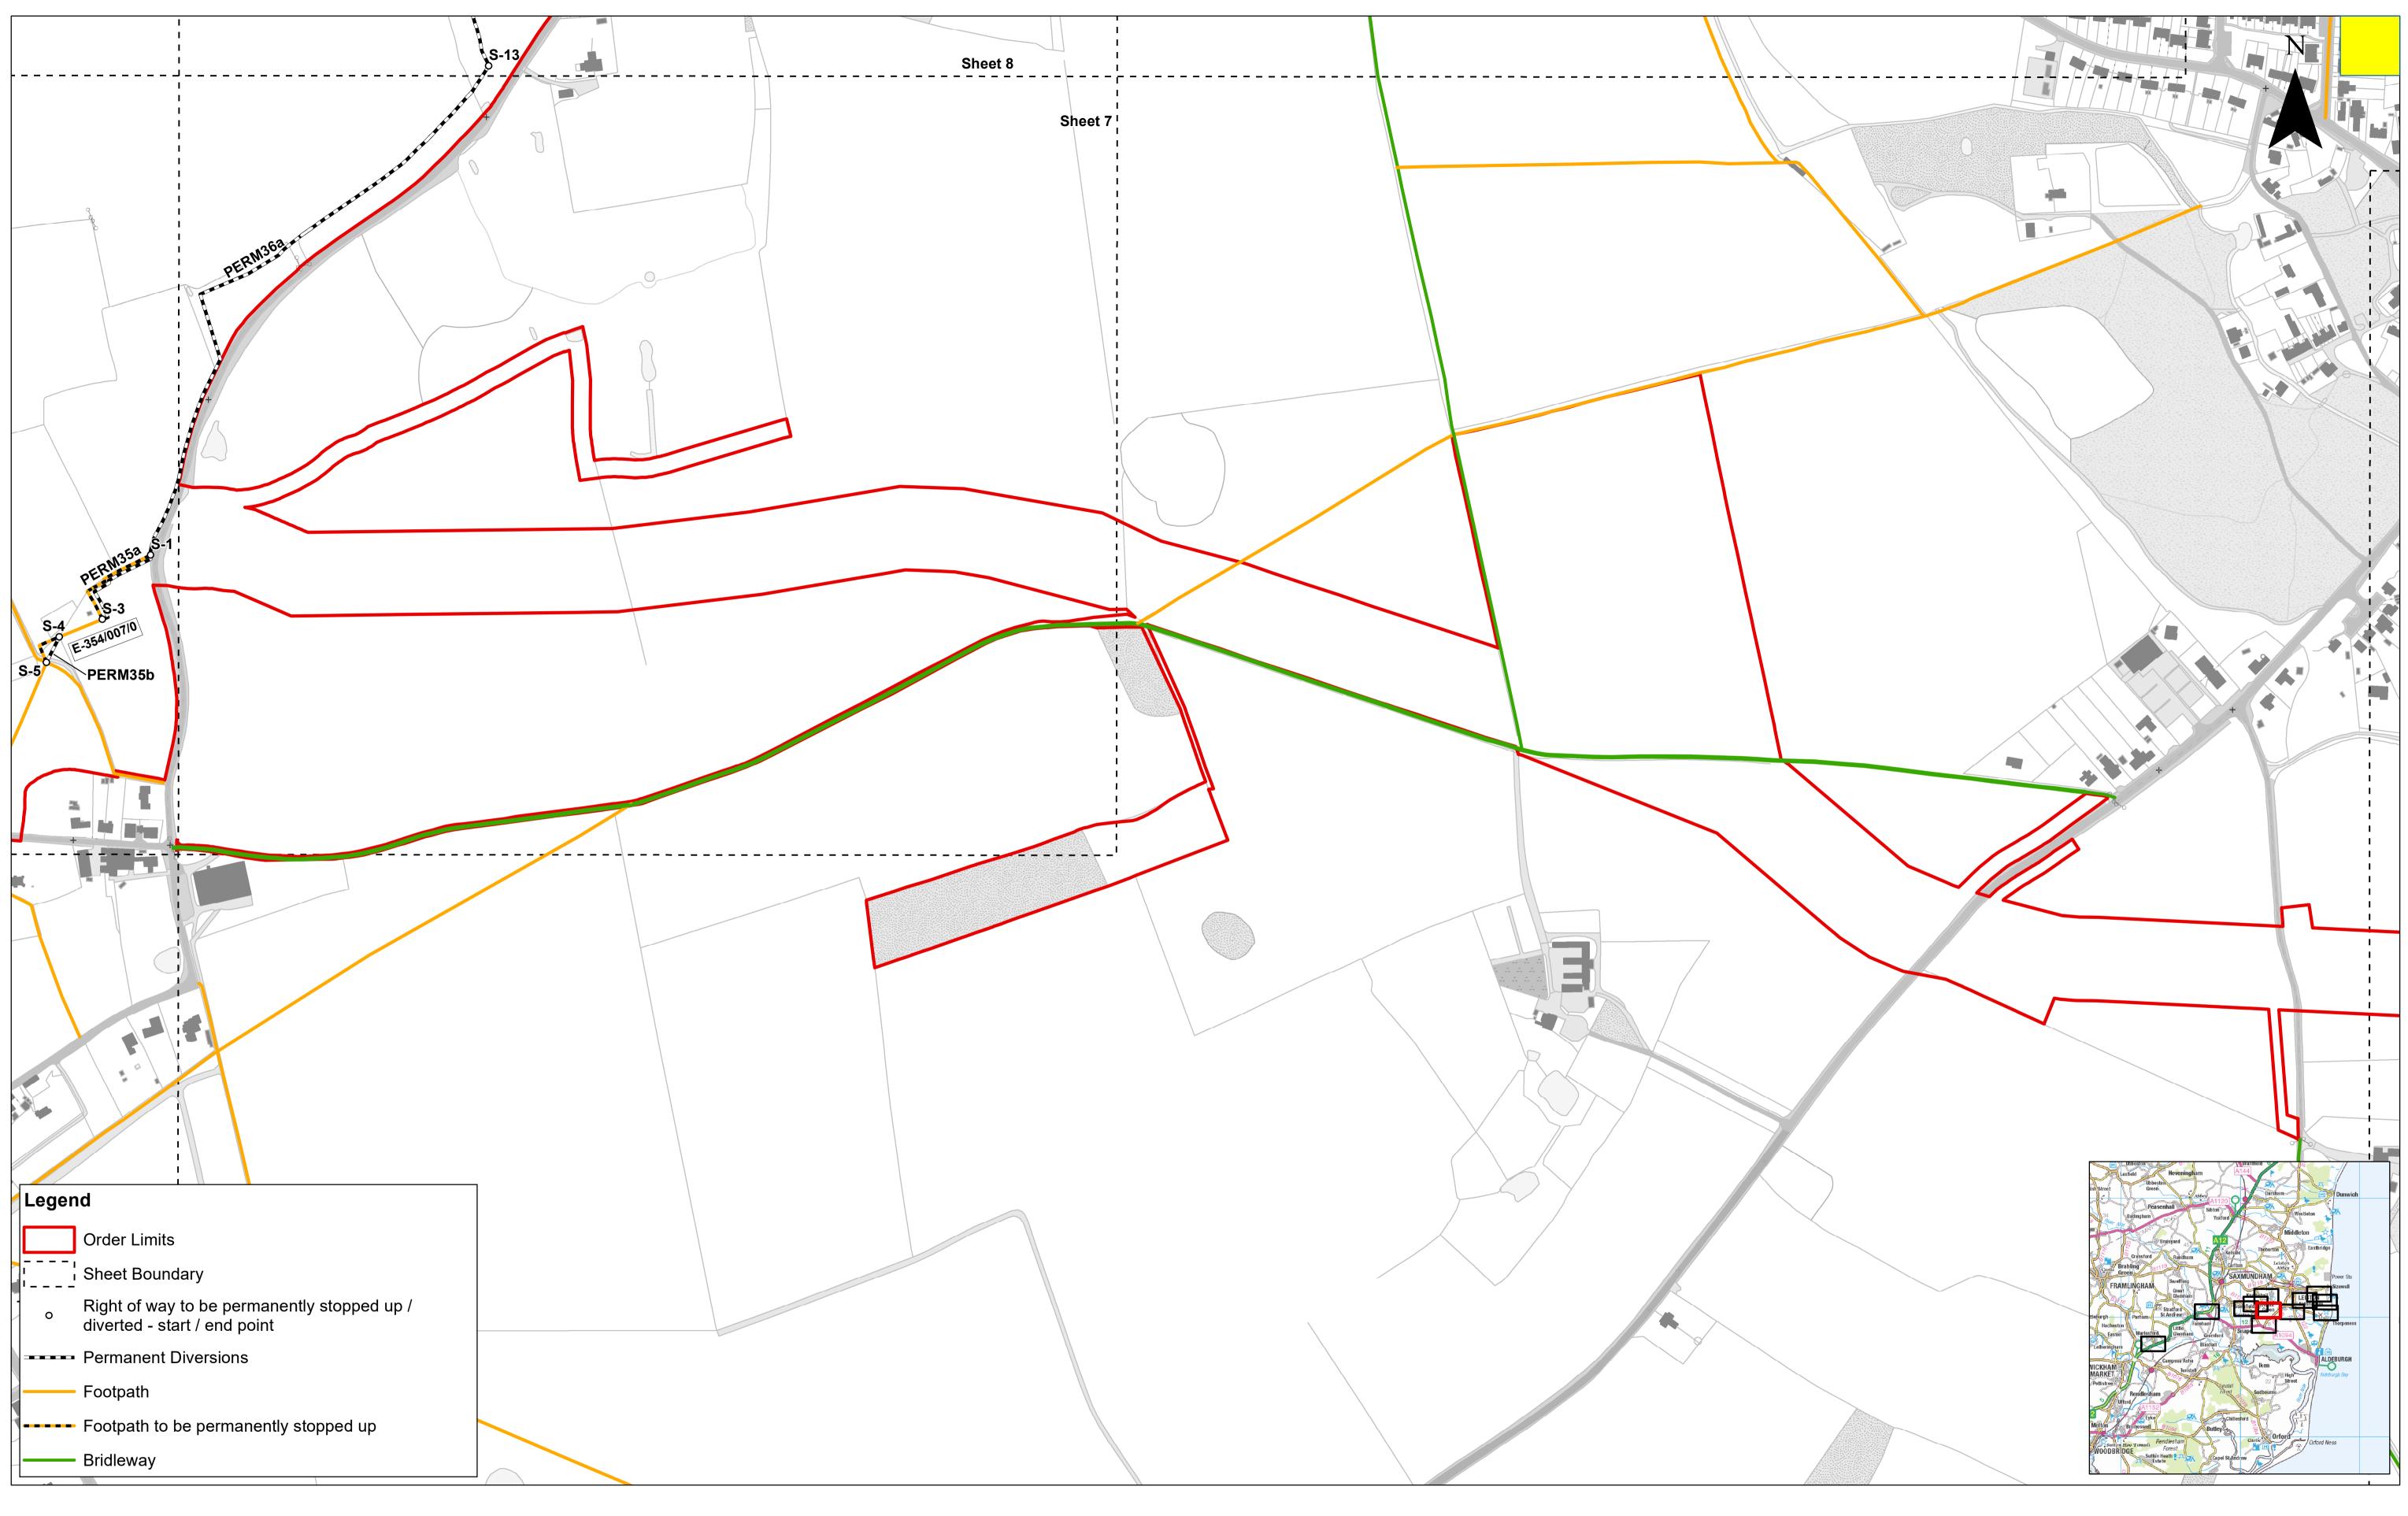

| Legend<br>Order Limits                                                                                                                       |  |
|----------------------------------------------------------------------------------------------------------------------------------------------|--|
| <ul> <li>Right of way to be permanently stopped up / diverted - start / end point</li> <li>Permanent Diversions</li> <li>Footpath</li> </ul> |  |
| <ul> <li>Footpath to be permanently stopped up</li> <li>Restricted Byway</li> <li>Bridleway</li> </ul>                                       |  |

| 4   | 28/06/2021 | AB | Fourth Issue. |           |    | 1:2,500                                                                                                                                                                                                                                                                                    | 50 100 200                        | <b>East Anglia ONE North Offshore Wind Farm</b><br>Permanent Stopping Up of Public Rights of Way Plan<br>Sheet Number: Sheet 9 of 12 | Drg No | EA1N-DEV-D   | RG-IBR-001046    |
|-----|------------|----|---------------|-----------|----|--------------------------------------------------------------------------------------------------------------------------------------------------------------------------------------------------------------------------------------------------------------------------------------------|-----------------------------------|--------------------------------------------------------------------------------------------------------------------------------------|--------|--------------|------------------|
| 3   | 22/04/2021 | AB | Third Issue.  | Prepared: | AB | ale @ A1 0 50 100                                                                                                                                                                                                                                                                          |                                   |                                                                                                                                      | Rev    | 4            | British National |
| 2   | 15/12/2020 | AB | Second Issue. | Checked:  | BD | © Suffolk County Council, 2020. © Crown copyright and database rights 2021. Ordnance So<br>o has been produced to the latest known information at the time of issue, and has been prod<br>onsult with the SPR GIS team to ensure the content is still current before using the information | oduced for your information only. |                                                                                                                                      | Date   | 28/06/21     | Grid<br>OSGB36   |
| Rev | Date       | Ву | Comment       | Approved: | FM | llest extent permitted by law, we accept no responsibility or liability (whether in contract, tort                                                                                                                                                                                         |                                   |                                                                                                                                      | APFP R | ef: 5(2) (K) | Doc ref: 2.6     |